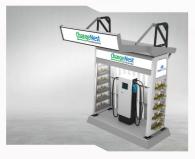

Charge Nest

Charge Nest

Û

Nest-In introduces ChargeNest as a ground-breaking solution that aims to create a greener tomorrow. ChargeNest is a sustainable electric vehicle charging station that is uniquely designed and can be used for both commercial and personal purposes. It can be easily integrated with a charging station hub, energy storage units and smart grid integration. The design stands out from traditional EV charging units and is available in three variants, Greeny, Diverge and Pro. Our charging infrastructure is the foundation for a more economical, environmentally friendly and effective electric vehicle ecosystem. The entire structure is made of steel and FRP material and has a superior finish, appearance and appeal.

### **CHARGENEST CREATES GREENER LIFE**

Sustainable: Integration of Solar Panels on the roof of the station

Customization (Size, Roof, Colour)

Corrosion Resistant Structure

Hassle-free Installation

Branding Space for Advertisements

Shutter for Protection Against Vandalism