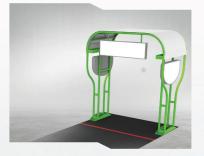

Charge Nest

Charge Nest

Û

Nest-In introduces ChargeNest as a ground-breaking solution that aims to create a greener tomorrow. ChargeNest is a sustainable electric vehicle charging station that is uniquely designed and can be used for both commercial and personal purposes. It can be easily integrated with a charging station hub, energy storage units and smart grid integration. The design stands out from traditional EV charging units and is available in three variants, Greeny, Diverge and Pro. Our charging infrastructure is the foundation for a more economical, environmentally friendly and effective electric vehicle ecosystem. The entire structure is made of steel and FRP material and has a superior finish, appearance and appeal.

## **CHARGENEST COMES IN POWERFUL AVATARS**

**Greeny Basement** 

**Greeny Short Roof** 

**Greeny Extended Roof** 

**Diverge Basement** 

**Diverge Short Roof** 

**Diverge Extended Roof** 