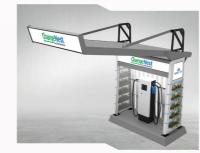

Charge Nest

Charge Nest

Û

Nest-In introduces ChargeNest as a ground-breaking solution that aims to create a greener tomorrow. ChargeNest is a sustainable electric vehicle charging station that is uniquely designed and can be used for both commercial and personal purposes. It can be easily integrated with a charging station hub, energy storage units and smart grid integration. The design stands out from traditional EV charging units and is available in three variants, Greeny, Diverge and Pro. Our charging infrastructure is the foundation for a more economical, environmentally friendly and effective electric vehicle ecosystem. The entire structure is made of steel and FRP material and has a superior finish, appearance and appeal.

### **CHARGENEST CREATES GREENER LIFE**

Sustainable: Integration of Solar Panels on the roof of the station

Customization (Size, Roof, Colour)

Corrosion Resistant Structure

Hassle-free Installation

Branding Space for Advertisements

Shutter for Protection Against Vandalism

## **CHARGENEST COMES IN POWERFUL AVATARS**

**Greeny Basement** 

**Greeny Short Roof** 

**Greeny Extended Roof** 

**Diverge Basement** 

**Diverge Short Roof** 

**Diverge Extended Roof** 