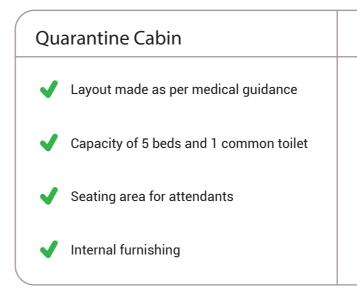

## **Quarantine & Isolation Cabins**

Complete ready-to-use cabins of size 40 x 10 x 8.5 feet

Insulated PPGI/FRP Sandwich Roof Panels, made with Tata Steel internal

#### **Isolation Cabin**

Layout made as per medical guidance

3 isolated rooms with attached toilets for patients under isolation

Air-lock chamber at the entrance

Internal furnishing