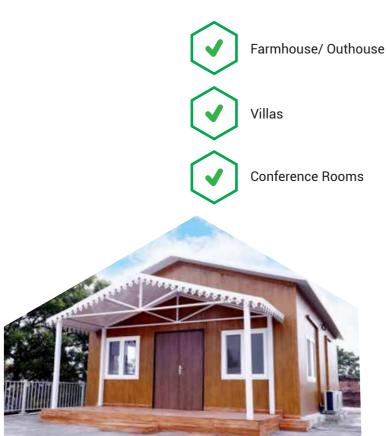

# **Envision Better Living**

Nestudio, Nest-In's range of premium prefabricated living solutions, enables you to create a premium living or working space with well designed structure. It ensures maximum comfort and hassle-free installation, providing interiors and exteriors with a premium finish.

and the second se

And the second second

Nestudio is a perfect and rapid solution to build an office space, personal gym, etc. on your rooftop or a guesthouse on your backyard/farmland. Our commercial clients have used it to build resort cottages, conference rooms and commercial kiosks.

#### **Nestudio Applications**

. .

Resorts & cottages

Functional rooms (Gym or activity room, study room, home office etc.)

Rooftop house (extra living space)

One floor offices