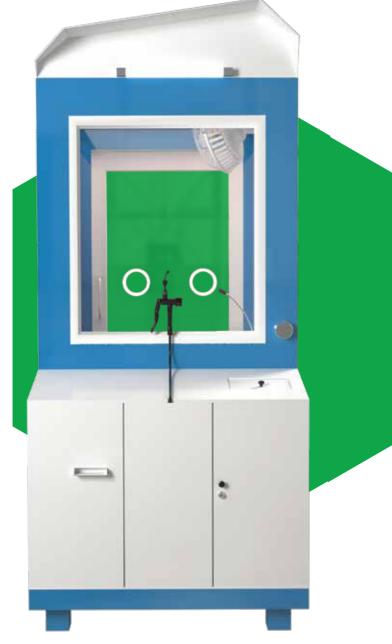

#### **COVID-19 Swab Collection Unit**

With the growing need to tackle the highly contagious aspect of the Covid-19 virus, it is critical that swab collection happens in a hassle-free and safe way. Which is why Nest-In has designed this Covid-19 swab collection kiosk that ensures a risk-free process without exposing the healthcare professional to risk of infection.

#### **Specifications**

Overall dimensions: 1200 mm width x 1460 mm depth x 2525 mm height

Door size: 950 x 2020 mm

Standard glove ports: 6" glove ports

Mic-and-speaker system

Inbuilt disinfectant spray