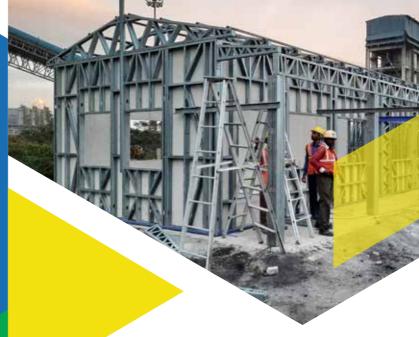

# The Rapid, Robust, Revolutionary Building Solution

HabiNest is a light gauge steel frame construction solution from the house of Tata Steel, suitable for building academic institutional structures like schools and hostels, plant offices, residential buildings, as well as other industrial amenities, community centres, mass housing, cafeterias and more.

Hassle-free, sturdy and of high quality, the HabiNest buildings are constructed in almost one-third the time it takes for conventional construction, provide more usable space and are suited for construction in difficult terrains as well.