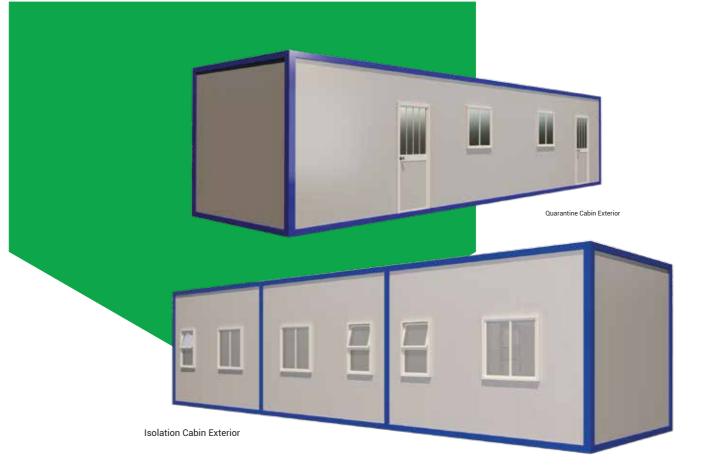

## **Quarantine & Isolation Cabins**

Complete ready-to-use cabins of size 40 x 10 x 8.5 feet

Insulated PPGI/FRP Sandwich Roof Panels, made with Tata Steel internal

#### **Isolation Cabin**

Layout made as per medical guidance

3 isolated rooms with attached toilets for patients under isolation

Air-lock chamber at the entrance

Internal furnishing