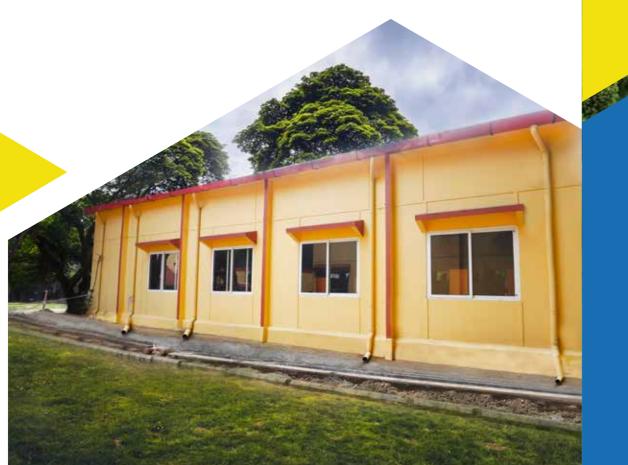

# The Rapid, Robust, Revolutionary Building Solution

HabiNest is a light gauge steel frame construction solution from the house of Tata Steel, suitable for building academic institutional structures like schools and hostels, plant offices, residential buildings, as well as other industrial amenities, community centres, mass housing, cafeterias and more.

Hassle-free, sturdy and of high quality, the HabiNest buildings are constructed in almost one-third the time it takes for conventional construction, provide more usable space and are suited for construction in difficult terrains as well.