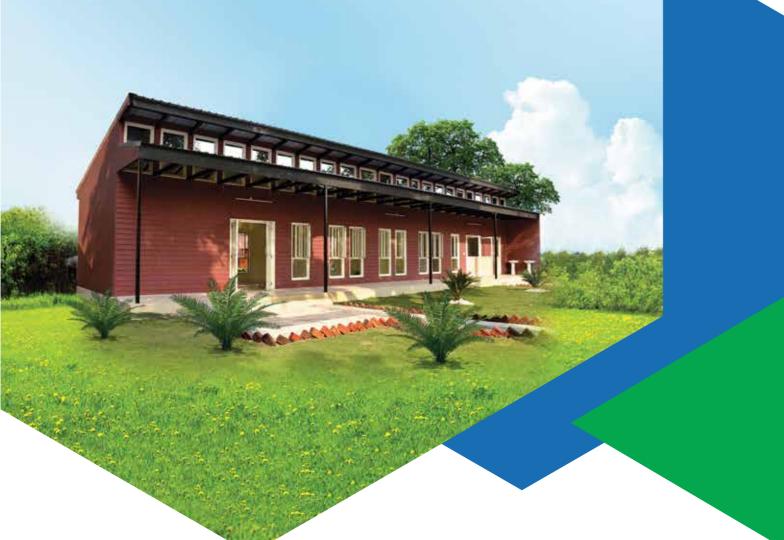

# The Rapid, Robust, Revolutionary Building Solution

HabiNest is a light gauge steel frame construction solution from the house of Tata Steel, suitable for building academic institutional structures like schools and hostels, plant offices, residential buildings, as well as other industrial amenities, community centres, mass housing, cafeterias and more.

Hassle-free, sturdy and of high quality, the HabiNest buildings are constructed in almost one-third the time it takes for conventional construction, provide more usable space and are suited for construction in difficult terrains as well.