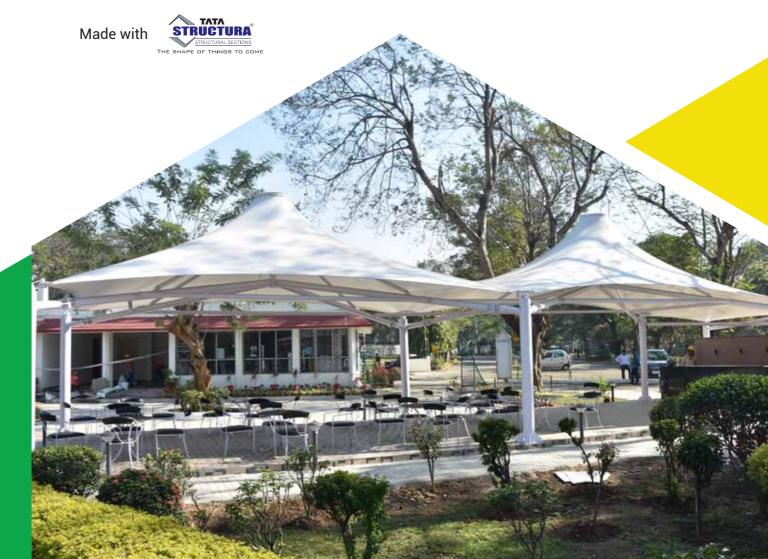

# Aesthetic, Revolutionary Canopy Solutions

An aesthetic canopy structure made with high-quality tensile fabric, CanvaNest can be used for a variety of applications, for retail and commercial purposes.

Tensile structures are created by pressuring or tensioning a membrane and fashioning structures out of them. Due to the high pressure applied, the fabric behaves like a solid structure that resists rain, snow or prolonged exposure to the sun.