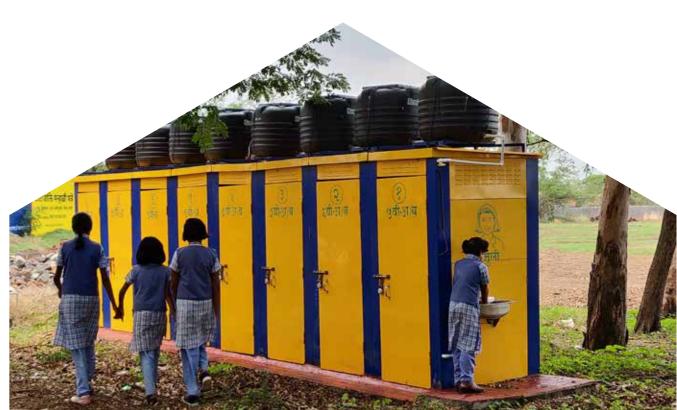

## **The One-Stop Sanitation Solution**

1000 1

An anterior

1.4

EzyNest is a modern, durable and secure one-stop sanitation solution. EzyNest modular toilets are thermally insulated, generate minimal construction waste, are equipped with waste management facilities, and large parts of the unit are recyclable.

The toilets are extremely easy and quick-to-construct and can be installed in the harshest of terrains and remotest of locations.

Our EzyNest Units are made of

#### Available in the following sizes:

- 1. Premium Modular Toilet : 4x4 feet
- 2. Standard Modular Toilet : 4x3 feet
- 3. Different-abled Friendly Modular Toilet : 6x4 feet

Strong Structure

**Expert Installation** Installed by a trained professional team