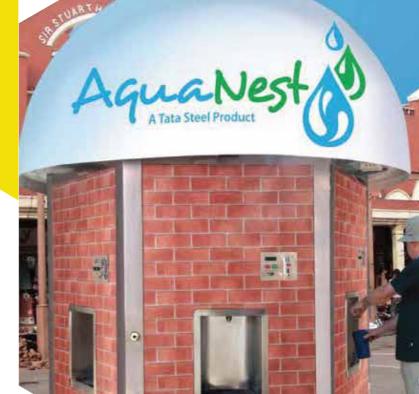

Easy to Maintain Easy to clean surface material & floor design

**Automated Shutdown** Automatic shutdown before resources finish

Theft Proof Vandal proof design

High wash basin

AquaNest, a clean drinking water station, is designed for providing safe and affordable drinking water in public spaces. This aesthetic solution optimises available space and maximises water dispensing.

The solution is modular and can be conveniently installed in extremely remote locations.