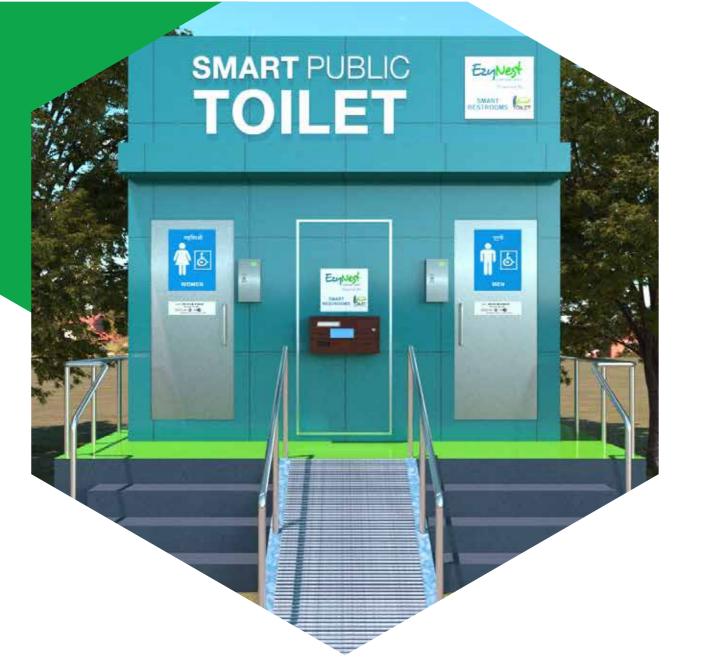

### **Automated Toilets**

Smart EzyNest is a range of automated modular toilets designed to provide a complete sanitation solution for the masses.

Smart EzyNest saves costs in operation and maintenance through employing state-of-the-art service methods.

The effectiveness of the solution can be attributed to its unique micro controller based electronic circuitry, vandal proof design, luxurious interiors and low operational costs.

**Automated Flush** Automatic pre & post flush