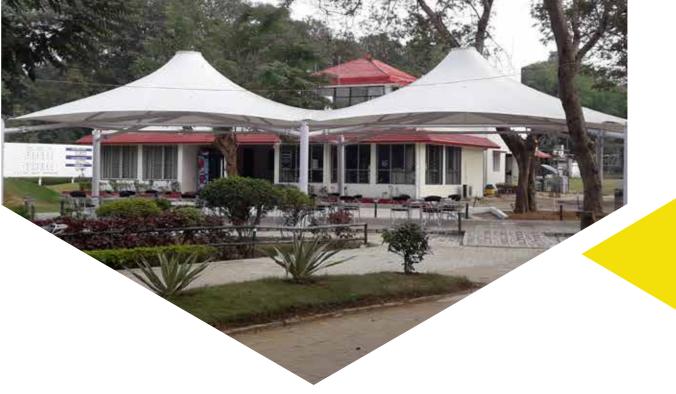

# Aesthetic, Revolutionary Canopy Solutions

An aesthetic canopy structure made with high-quality tensile fabric, CanvaNest can be used for a variety of applications, for retail and commercial purposes.

Tensile structures are created by pressuring or tensioning a membrane and fashioning structures out of them. Due to the high pressure applied, the fabric behaves like a solid structure that resists rain, snow or prolonged exposure to the sun.