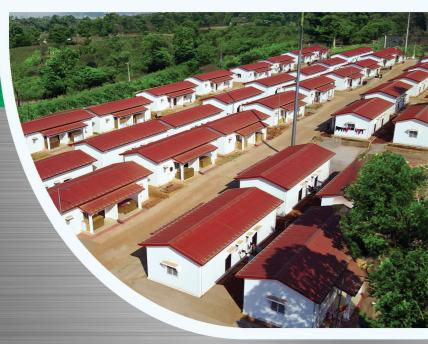

# RAPID, ROBUST, REVOLUTIONARY BUILDING SOLUTION

HabiNest is a unique Light Gauge Steel Frame (LGSF) solution by Nest-In from the house of Tata Steel. It is ideal for building industrial amenities, residential complexes, offices, community centres, schools, hospitals, and more.

## HABINEST CREATES A SMARTER LIFE

= 0

High Speed

Tough & Robust

Less On-Site Work

Serves B2B & B2G

**Industrial Amenities** 

Commercial Space

**Educational** Institute

**Hospitals** 

OFFICE COMPLEX Interior

IN & OUT STORES