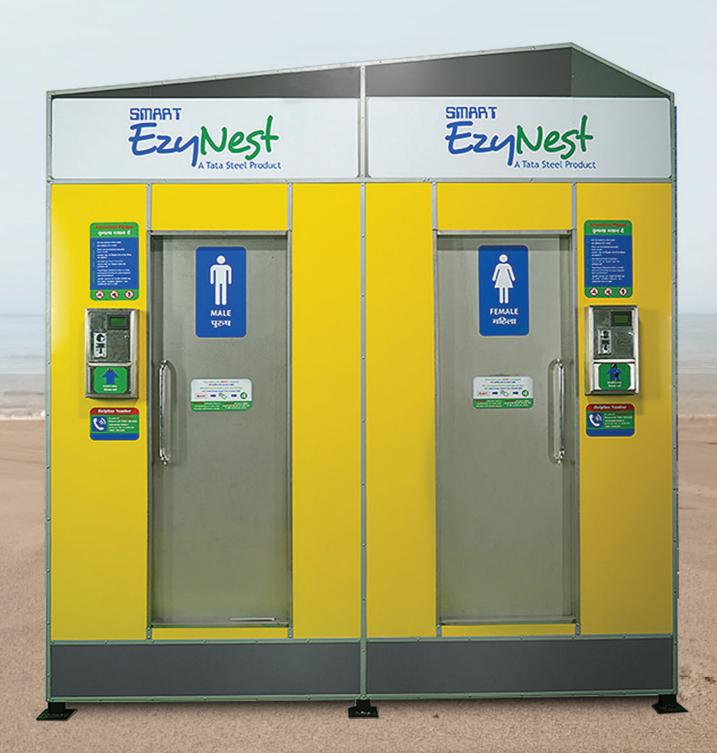

Smart EzyNest is a range of automated modular toilets designed to provide complete sanitation solution for the masses. Smart EzyNest saves costs in operation and maintenance through employing state-of-the-art service methods.

The effectiveness of the solution can be attributed to its unique micro-controller based electronic circuitry, vandal proof design, luxurious interiors and low operational costs.

## SMART EZYNEST ENABLES CONVENIENT LIFE

Theft Proof

Auto Shutdown

Occupancy Indicator

Easy to Maintain

IoT Enabled

Dedicated **Branding Space** 

Differently-abled Friendly Modular Toilet