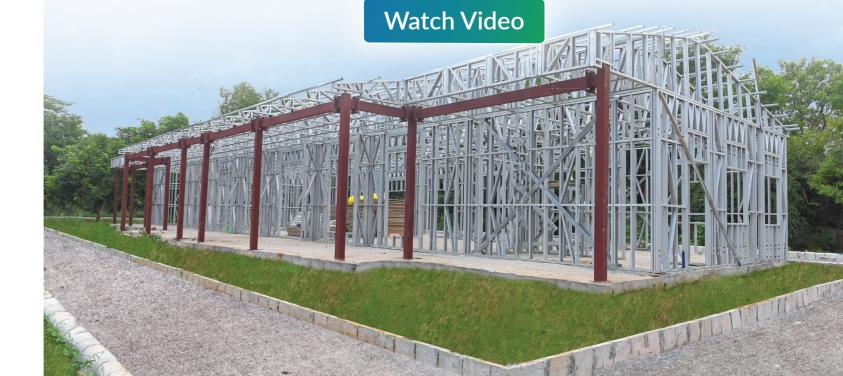

# RAPID, ROBUST, REVOLUTIONARY BUILDING SOLUTION

HabiNest is a unique Light Gauge Steel Frame (LGSF) solution by Nest-In from the house of Tata Steel. It is ideal for building industrial amenities, residential complexes, offices, community centres, schools, hospitals, and more.

## HABINEST CREATES A SMARTER LIFE

= 0

High Speed

Tough & Robust

Less On-Site Work

Serves B2B & B2G

**Industrial Amenities** 

Commercial Space