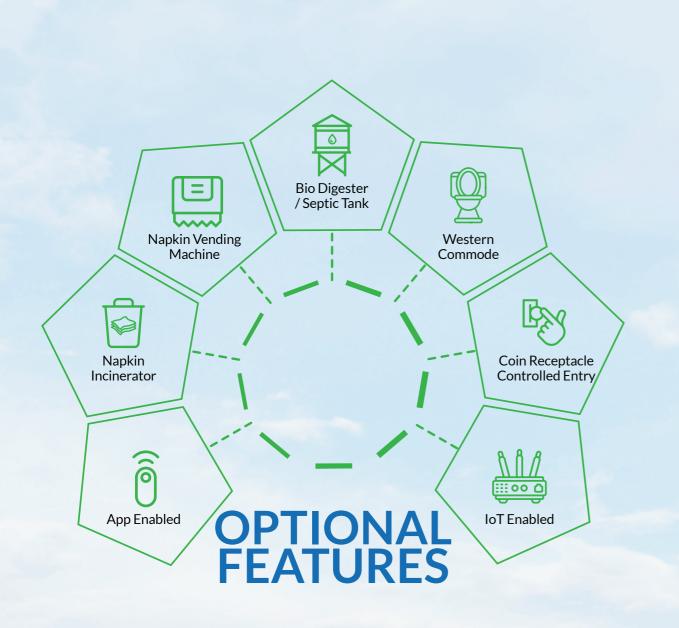

Smart EzyNest is a range of automated modular toilets designed to provide complete sanitation solution for the masses. Smart EzyNest saves costs in operation and maintenance through employing state-of-the-art service methods.

The effectiveness of the solution can be attributed to its unique micro-controller based electronic circuitry, vandal proof design, luxurious interiors and low operational costs.

## SMART EZYNEST ENABLES CONVENIENT LIFE

Theft Proof

Auto Shutdown

Occupancy Indicator

Easy to Maintain

IoT Enabled

Dedicated **Branding Space** 

Differently-abled Friendly Modular Toilet