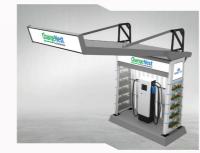

Charge Nest

Charge Nest

Û

Nest-In introduces ChargeNest as a ground-breaking solution that aims to create a greener tomorrow. ChargeNest is a sustainable electric vehicle charging station that is uniquely designed and can be used for both commercial and personal purposes. It can be easily integrated with a charging station hub, energy storage units and smart grid integration. The design stands out from traditional EV charging units and is available in three variants, Greeny, Diverge and Pro. Our charging infrastructure is the foundation for a more economical, environmentally friendly and effective electric vehicle ecosystem. The entire structure is made of steel and FRP material and has a superior finish, appearance and appeal.

### **CHARGENEST CREATES GREENER LIFE**

Sustainable: Integration of Solar Panels on the roof of the station

Customization (Size, Roof, Colour)

Corrosion Resistant Structure

Hassle-free Installation

Branding Space for Advertisements

## **CHARGENEST COMES IN POWERFUL AVATARS**

**Greeny Basement** 

**Greeny Short Roof** 

**Greeny Extended Roof** 

**Diverge Basement** 

**Diverge Short Roof** 

**Diverge Extended Roof** 