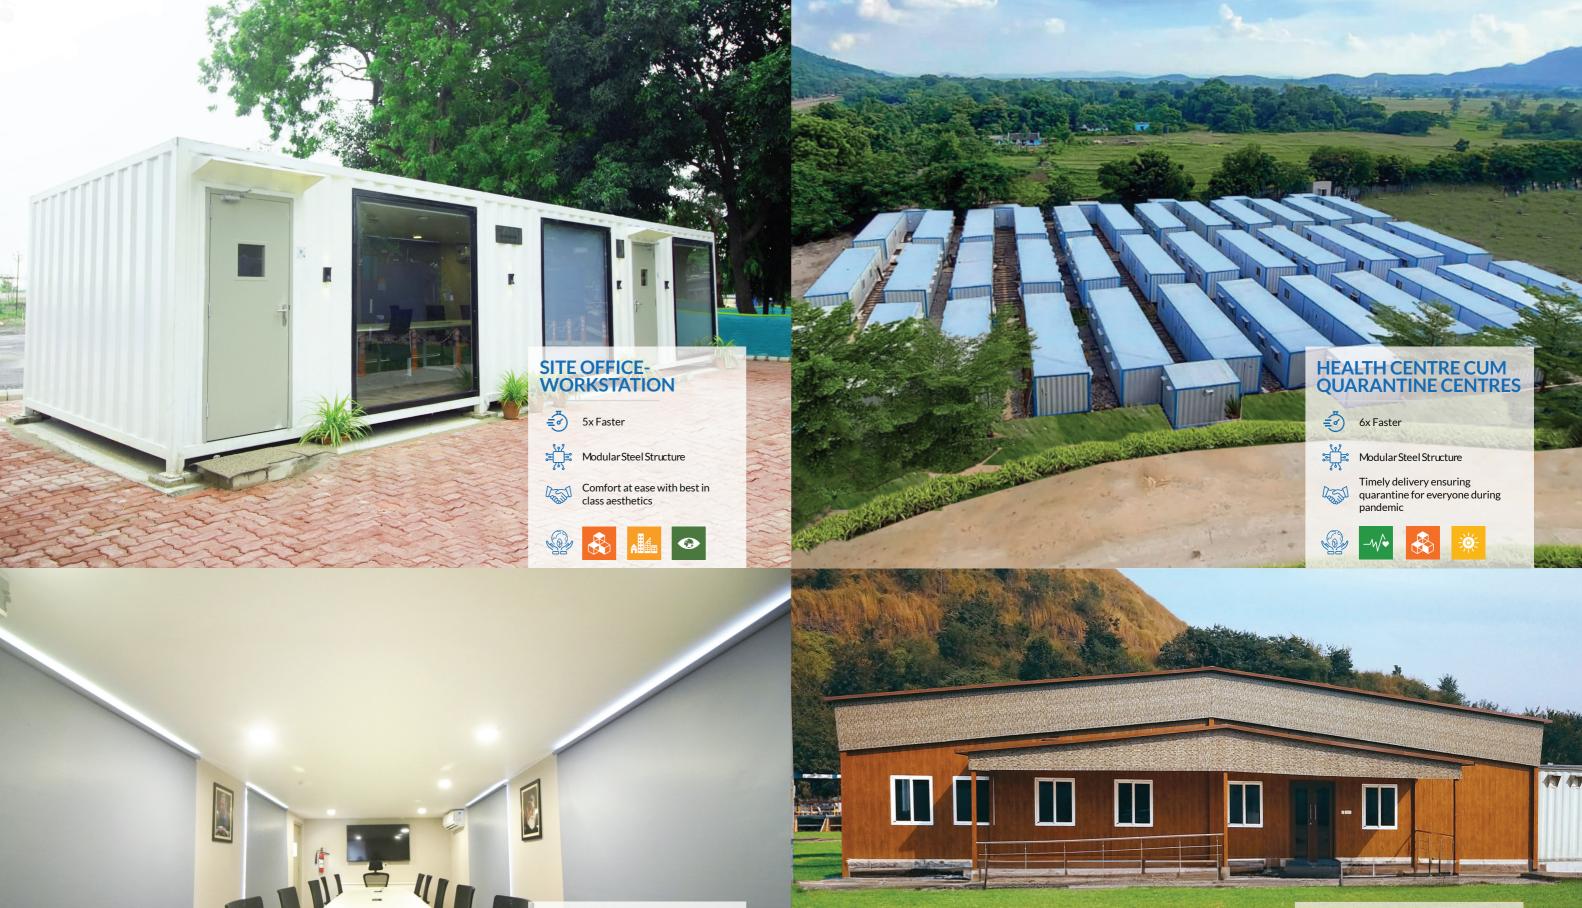

## **EASILY TRANSPORTABLE CABINS**

MobiNest is a range of portable steel cabins with high-quality insulation from Nest-In. These cabins come in customizable sizes and are designed to meet the fast-paced needs of the modern business and consumer world. The cabins are portable, easy to install, and can be relocated with ease, depending on the requirements.

MobiNest is most commonly used at on-site workspaces of manufacturing, mining, and construction sites. It can also serve as an effective housing and sanitation solution. The core structure is constructed from high-strength steel of various grades, depending on the specific requirements, and is provided with customizable composite insulation panels as well. MobiNest units also offer flexibility in terms of design and the speed of installation.