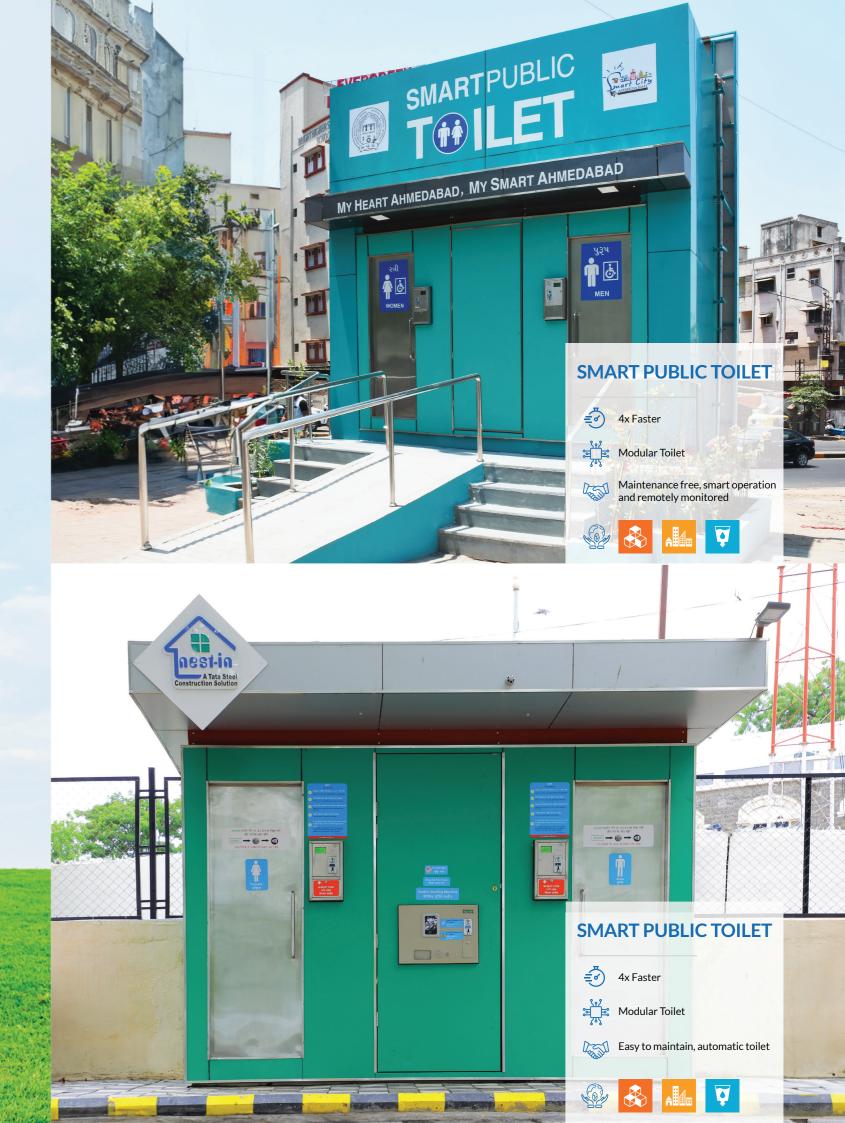

## THE ONE-STOP SANITATION SOLUTION

EzyNest is a modern, durable and safe one-stop sanitation solution. EzyNest modular toilets are thermally insulated, generate minimal construction waste, and large parts of the unit are recyclable. The toilets are extremely easy and quick to construct and can be installed in the toughest of terrains and remotest of locations.

## **EZYNEST ENABLES HYGIENIC LIFE**

Appealing Design

Strong Structure

**Expert Installation** 

Can connect-Bio Digester/ Septic tank

One-stop Solution

**PWD Friendly** Variant Available

- 3.5 billion lack safely managed sanitation services, and 2.0 billion lacked basic hygiene services in 2022\* \*The Sustainable Development Goals Report 2023
- Over 700 children under 5 die due to unsafe. sanitation, daily.
- Globally, 1 in 3 schools do not have proper toilets.