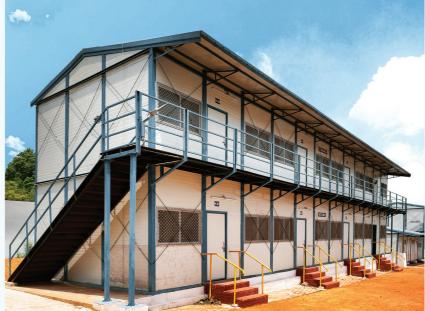

## **EASILY TRANSPORTABLE CABINS**

MobiNest is a range of portable steel cabins with high-quality insulation from Nest-In. These cabins come in customizable sizes and are designed to meet the fast-paced needs of the modern business and consumer world. The cabins are portable, easy to install, and can be relocated with ease, depending on the requirements.

MobiNest is most commonly used at on-site workspaces of manufacturing, mining, and construction sites. It can also serve as an effective housing and sanitation solution. The core structure is constructed from high-strength steel of various grades, depending on the specific requirements, and is provided with customizable composite insulation panels as well. MobiNest units also offer flexibility in terms of design and the speed of installation.