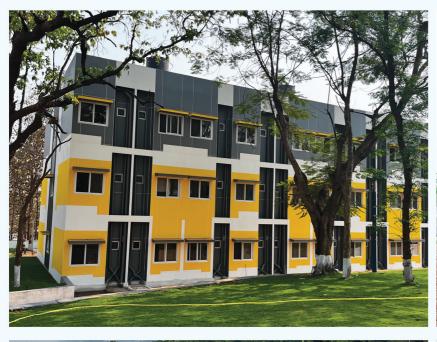

# RAPID, ROBUST, REVOLUTIONARY BUILDING SOLUTION

HabiNest is a unique Light Gauge Steel Frame (LGSF) solution by Nest-In from the house of Tata Steel. It is ideal for building industrial amenities, residential complexes, offices, community centres, schools, hospitals, and more.

## HABINEST CREATES A SMARTER LIFE

= 0

High Speed

Tough & Robust

Less On-Site Work

Serves B2B & B2G

**Industrial Amenities** 

Commercial Space

**Educational** Institute

**Hospitals** 

OFFICE COMPLEX Interior

IN & OUT STORES