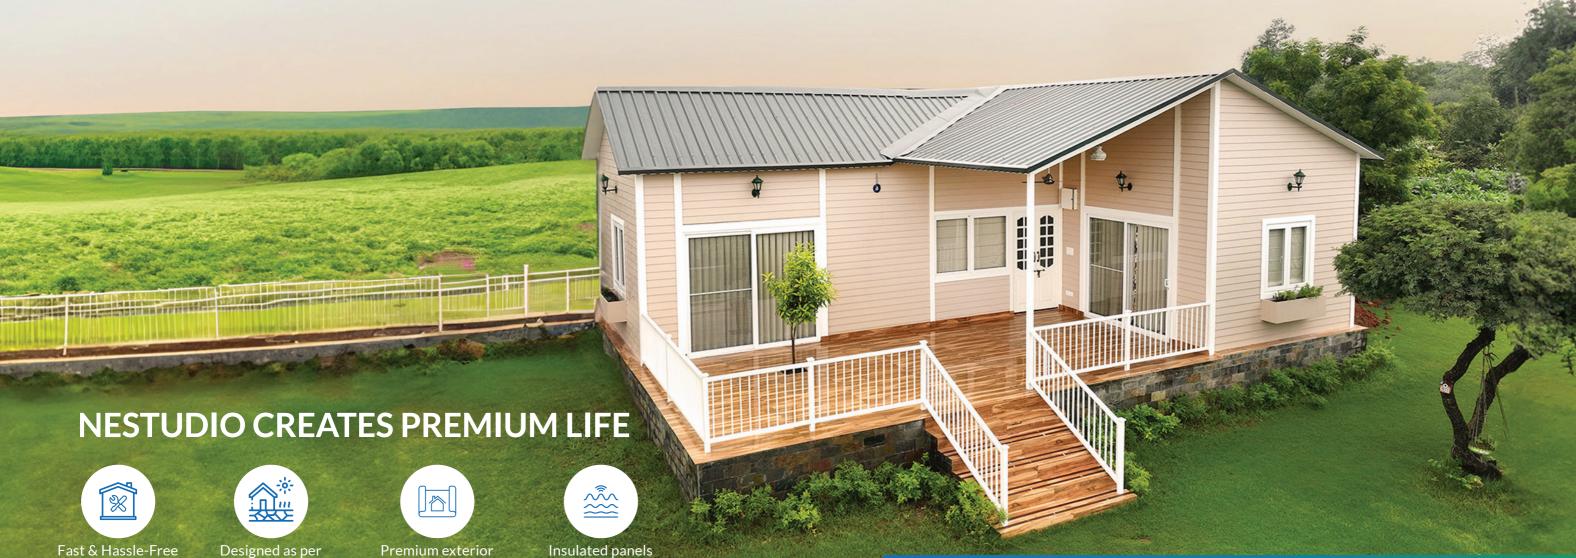

**Easily Portable** 

Robust & Durable

Highly Versatile

GUEST HOUSE WITH AMENITIES

Modular Steel Structure

Delivered on time with functionality of Relocation

10x Faster

Nestudio, Nest-In's range of premium prefabricated living solutions, enables you to create a premium living or working space with well-designed structures. It ensures maximum comfort and hassle-free installation, providing turnkey solutions with luxurious interiors and exteriors with a premium finish.

Construction

existing Soil, Seismic & Climatic Conditions

and interior finish with Designer Finish Steel

for better ambient conditions

Fire & Wind Resistant

**Termite Proof** 

Option for air conditioning, designer lighting etc.

One stop solution (includes Plumbing, Electrical and Civil work) **APPLICATIONS** 

**Farmhouse** & Vacation Home

**Activity and** Party room

Villa & **Bungalow** 

Rooftop Personal Office Resort & Cottage

**Rooftop House** (Extra Living Space)