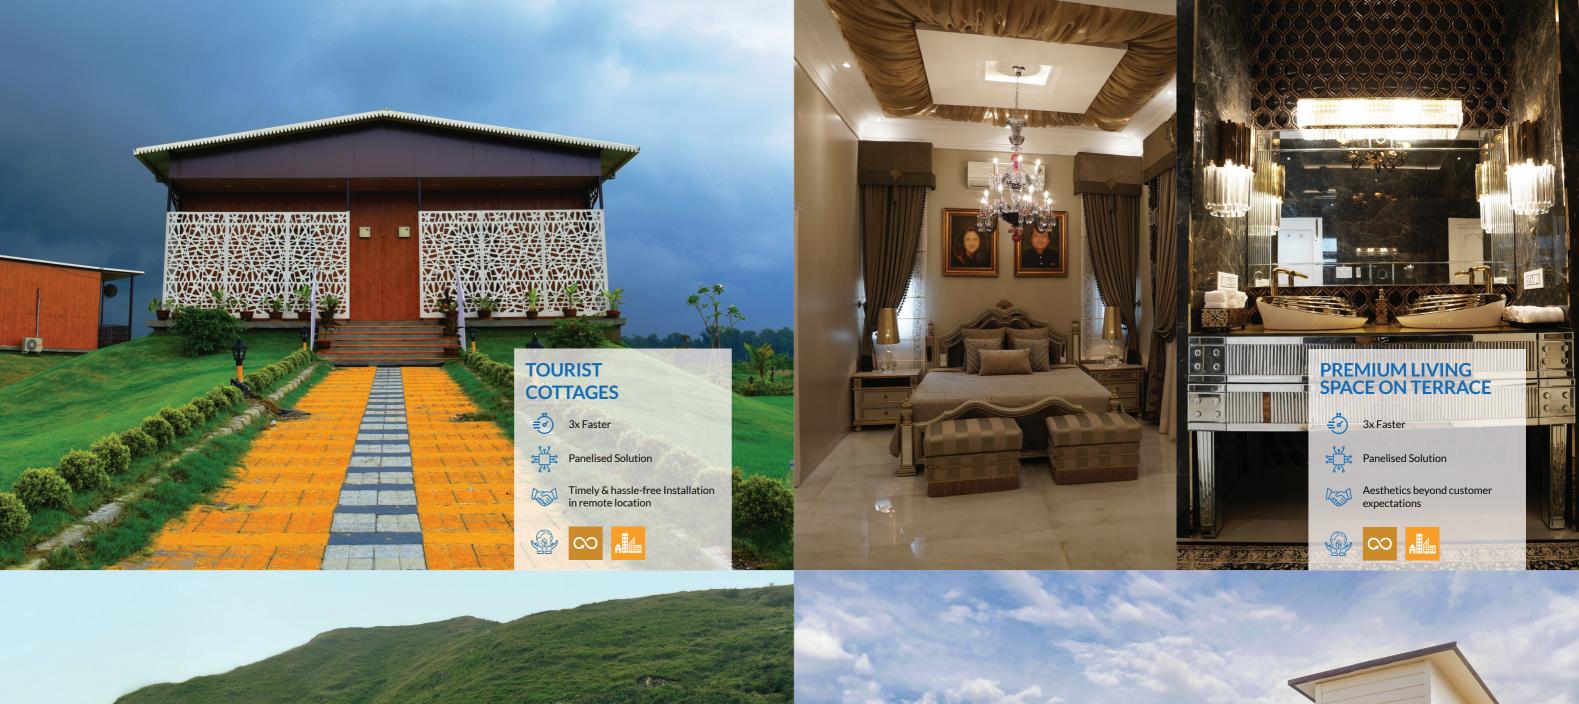

**Easily Portable** 

Robust & Durable

Highly Versatile

GUEST HOUSE WITH AMENITIES

Modular Steel Structure

Delivered on time with functionality of Relocation

10x Faster

Nestudio, Nest-In's range of premium prefabricated living solutions, enables you to create a premium living or working space with well-designed structures. It ensures maximum comfort and hassle-free installation, providing turnkey solutions with luxurious interiors and exteriors with a premium finish.

Construction

existing Soil, Seismic & Climatic Conditions

and interior finish with Designer Finish Steel

for better ambient conditions

Fire & Wind Resistant

**Termite Proof** 

Option for air conditioning, designer lighting etc.

One stop solution (includes Plumbing, Electrical and Civil work) **APPLICATIONS** 

**Farmhouse** & Vacation Home

**Activity and** Party room

Villa & **Bungalow** 

Rooftop Personal Office Resort & Cottage

**Rooftop House** (Extra Living Space)