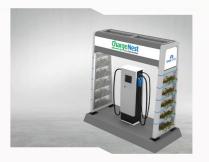

Charge Nest

Charge Nest

Û

Nest-In introduces ChargeNest as a ground-breaking solution that aims to create a greener tomorrow. ChargeNest is a sustainable electric vehicle charging station that is uniquely designed and can be used for both commercial and personal purposes. It can be easily integrated with a charging station hub, energy storage units and smart grid integration. The design stands out from traditional EV charging units and is available in three variants, Greeny, Diverge and Pro. Our charging infrastructure is the foundation for a more economical, environmentally friendly and effective electric vehicle ecosystem. The entire structure is made of steel and FRP material and has a superior finish, appearance and appeal.

### **CHARGENEST CREATES GREENER LIFE**

Sustainable: Integration of Solar Panels on the roof of the station

Customization (Size, Roof, Colour)

Corrosion Resistant Structure

Hassle-free Installation

Branding Space for Advertisements

Shutter for Protection Against Vandalism