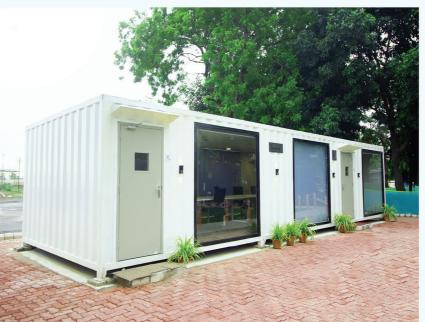

## **EASILY TRANSPORTABLE CABINS**

MobiNest is a range of portable steel cabins with high-quality insulation from Nest-In. These cabins come in customizable sizes and are designed to meet the fast-paced needs of the modern business and consumer world. The cabins are portable, easy to install, and can be relocated with ease, depending on the requirements.

MobiNest is most commonly used at on-site workspaces of manufacturing, mining, and construction sites. It can also serve as an effective housing and sanitation solution. The core structure is constructed from high-strength steel of various grades, depending on the specific requirements, and is provided with customizable composite insulation panels as well. MobiNest units also offer flexibility in terms of design and the speed of installation.

**Easily Portable** 

Robust & Durable

Highly Versatile

GUEST HOUSE WITH AMENITIES

Modular Steel Structure

Delivered on time with functionality of Relocation

10x Faster

Nestudio, Nest-In's range of premium prefabricated living solutions, enables you to create a premium living or working space with well-designed structures. It ensures maximum comfort and hassle-free installation, providing turnkey solutions with luxurious interiors and exteriors with a premium finish.