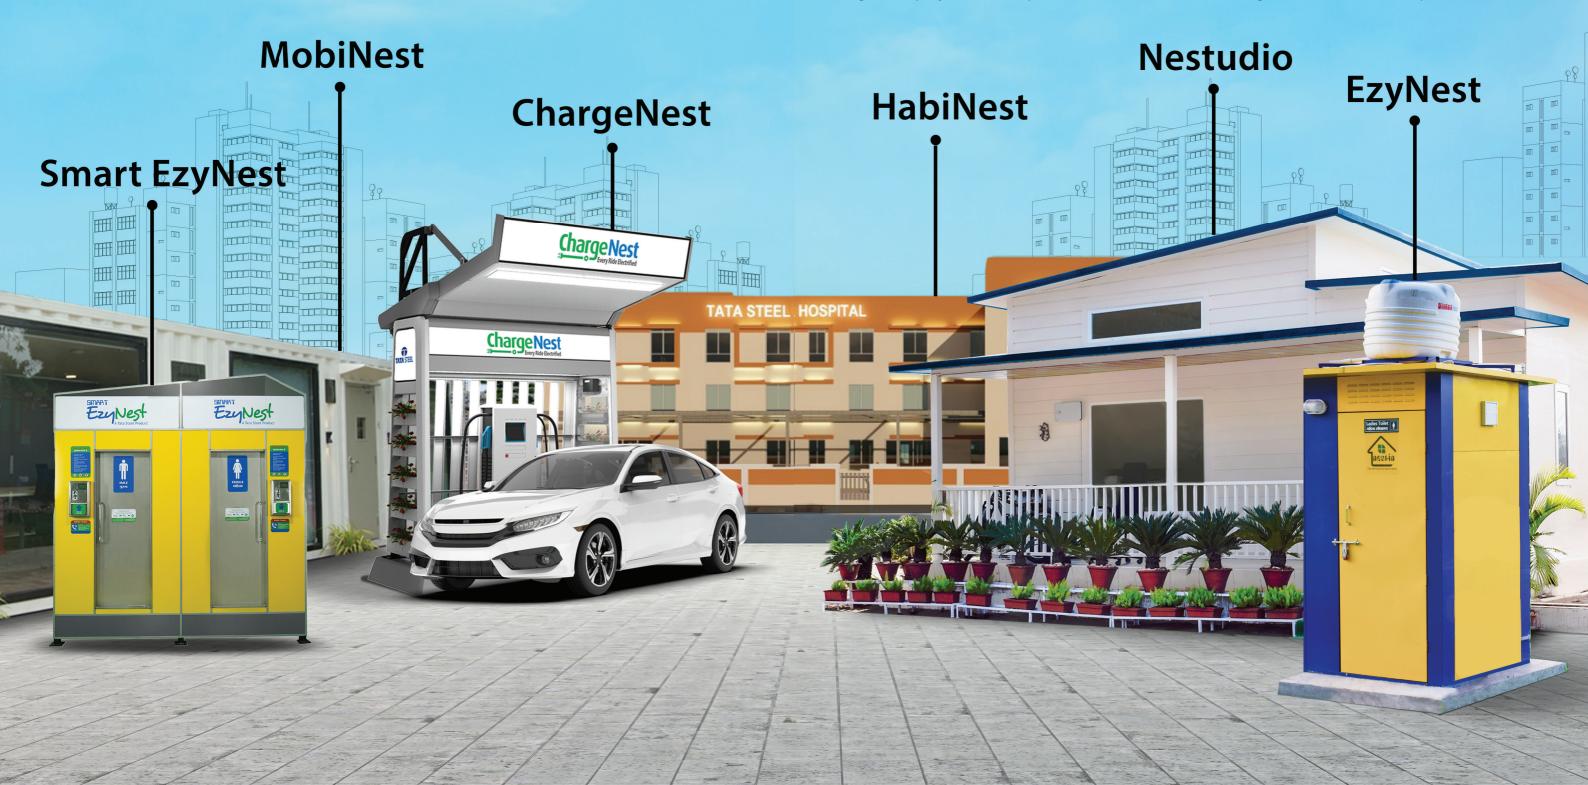

Nest-In offers a range of prefabricated solutions for offices, industrial amenities, healthcare facilities, educational institutions, labour accommodations, disaster shelters, sanitation, portable cabins, premium housing, and house extensions.

# RAPID, ROBUST, REVOLUTIONARY BUILDING SOLUTION

HabiNest is a unique Light Gauge Steel Frame (LGSF) solution by Nest-In from the house of Tata Steel. It is ideal for building industrial amenities, residential complexes, offices, community centres, schools, hospitals, and more.

## **EASILY TRANSPORTABLE CABINS**

MobiNest is a range of portable steel cabins with high-quality insulation from Nest-In. These cabins come in customizable sizes and are designed to meet the fast-paced needs of the modern business and consumer world. The cabins are portable, easy to install, and can be relocated with ease, depending on the requirements.

**Easily Portable** 

Robust & Durable

Highly Versatile

GUEST HOUSE WITH AMENITIES

Modular Steel Structure

Delivered on time with functionality of Relocation

10x Faster

Nestudio, Nest-In's range of premium prefabricated living solutions, enables you to create a premium living or working space with well-designed structures. It ensures maximum comfort and hassle-free installation, providing turnkey solutions with luxurious interiors and exteriors with a premium finish.

## THE ONE-STOP SANITATION SOLUTION

EzyNest is a modern, durable and safe one-stop sanitation solution. EzyNest modular toilets are thermally insulated, generate minimal construction waste, and large parts of the unit are recyclable. The toilets are extremely easy and quick to construct and can be installed in the toughest of terrains and remotest of locations.

Charge Nest

Charge Nest

Û

Nest-In introduces ChargeNest as a ground-breaking solution that aims to create a greener tomorrow. ChargeNest is a sustainable electric vehicle charging station that is uniquely designed and can be used for both commercial and personal purposes. It can be easily integrated with a charging station hub, energy storage units and smart grid integration. The design stands out from traditional EV charging units and is available in three variants, Greeny, Diverge and Pro. Our charging infrastructure is the foundation for a more economical, environmentally friendly and effective electric vehicle ecosystem. The entire structure is made of steel and FRP material and has a superior finish, appearance and appeal.