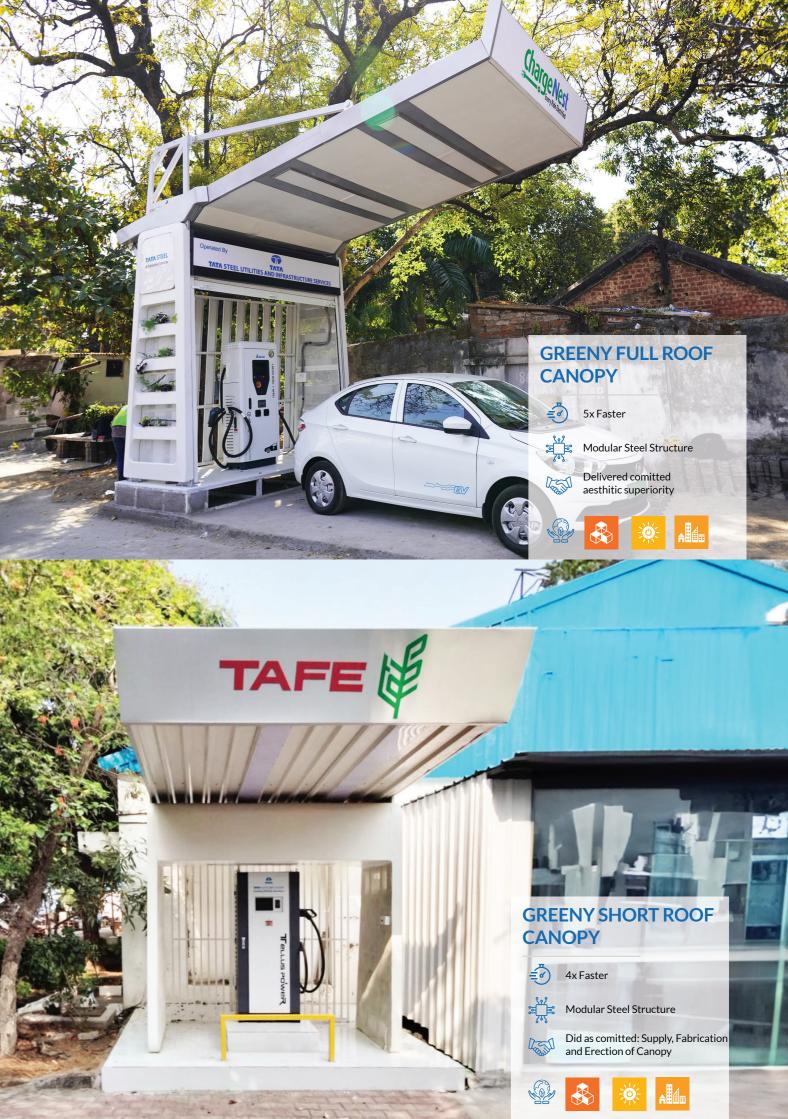

Charge Nest

Charge Nest

Û

Nest-In introduces ChargeNest as a ground-breaking solution that aims to create a greener tomorrow. ChargeNest is a sustainable electric vehicle charging station that is uniquely designed and can be used for both commercial and personal purposes. It can be easily integrated with a charging station hub, energy storage units and smart grid integration. The design stands out from traditional EV charging units and is available in three variants, Greeny, Diverge and Pro. Our charging infrastructure is the foundation for a more economical, environmentally friendly and effective electric vehicle ecosystem. The entire structure is made of steel and FRP material and has a superior finish, appearance and appeal.

## **CHARGENEST COMES IN POWERFUL AVATARS**

**Greeny Basement** 

**Greeny Short Roof** 

**Greeny Extended Roof** 

**Diverge Basement** 

**Diverge Short Roof** 

**Diverge Extended Roof** 