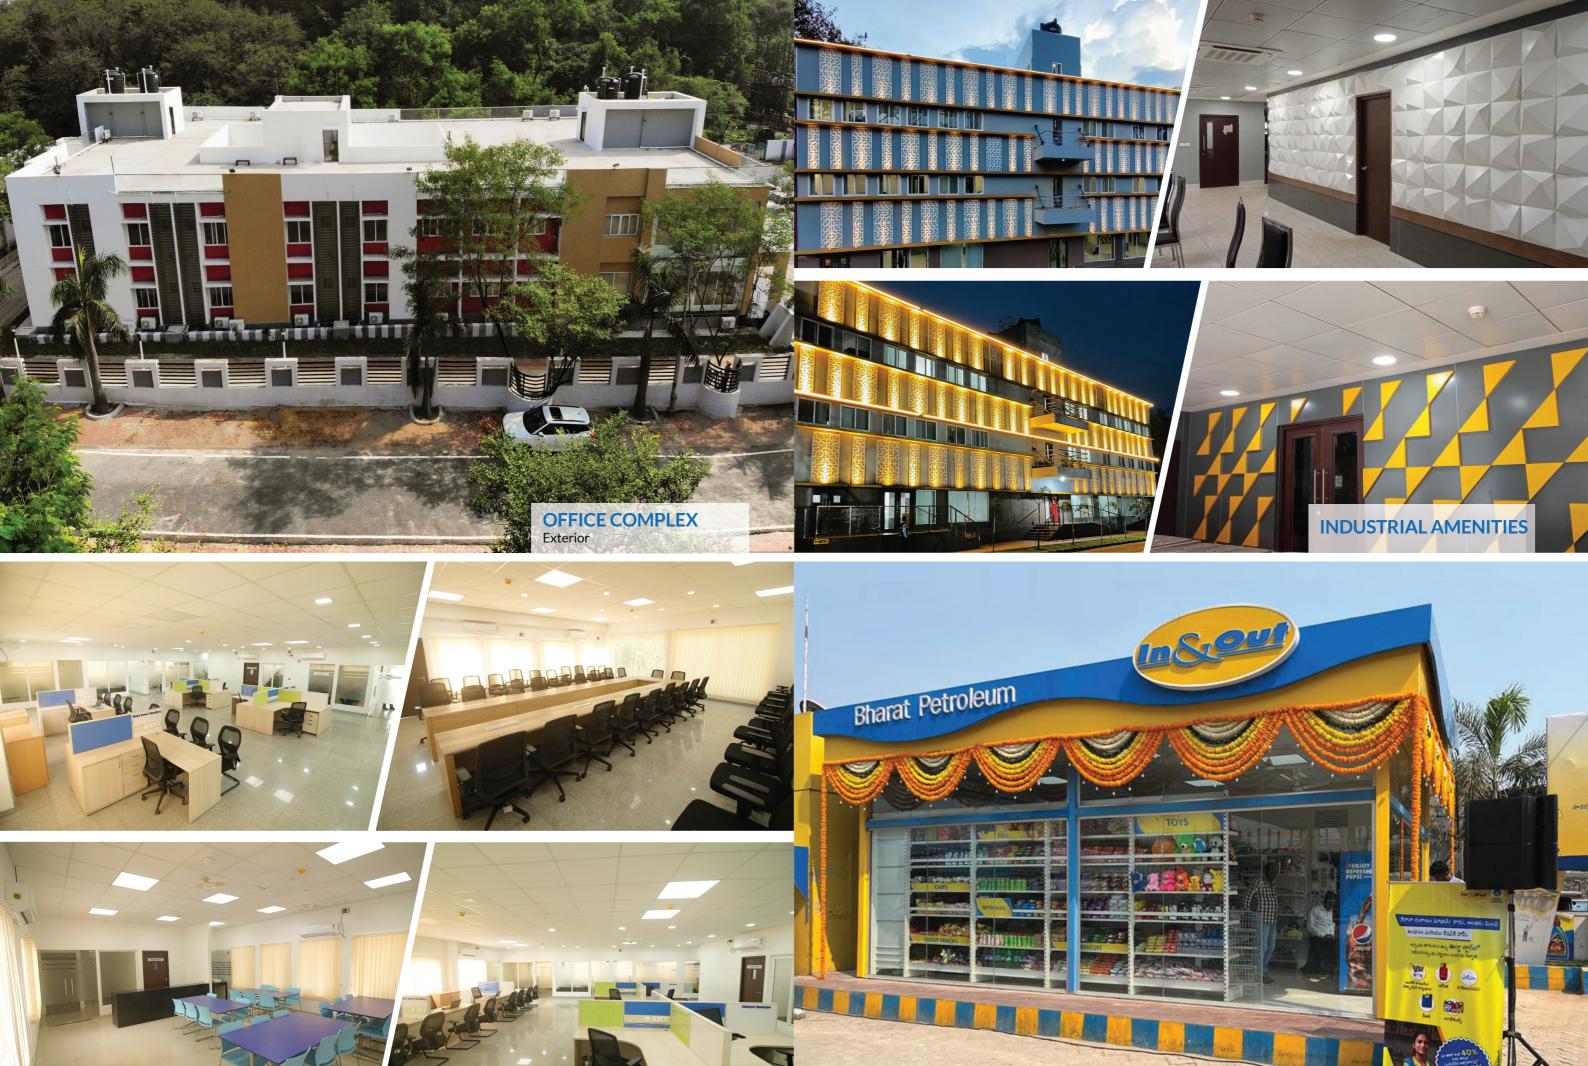

# RAPID, ROBUST, REVOLUTIONARY BUILDING SOLUTION

HabiNest is a unique Light Gauge Steel Frame (LGSF) solution by Nest-In from the house of Tata Steel. It is ideal for building industrial amenities, residential complexes, offices, community centres, schools, hospitals, and more.

## HABINEST CREATES A SMARTER LIFE

= 0

High Speed

Tough & Robust

Less On-Site Work

Serves B2B & B2G

**Industrial Amenities** 

Commercial Space

**Educational** Institute

**Hospitals** 

OFFICE COMPLEX Interior

IN & OUT STORES