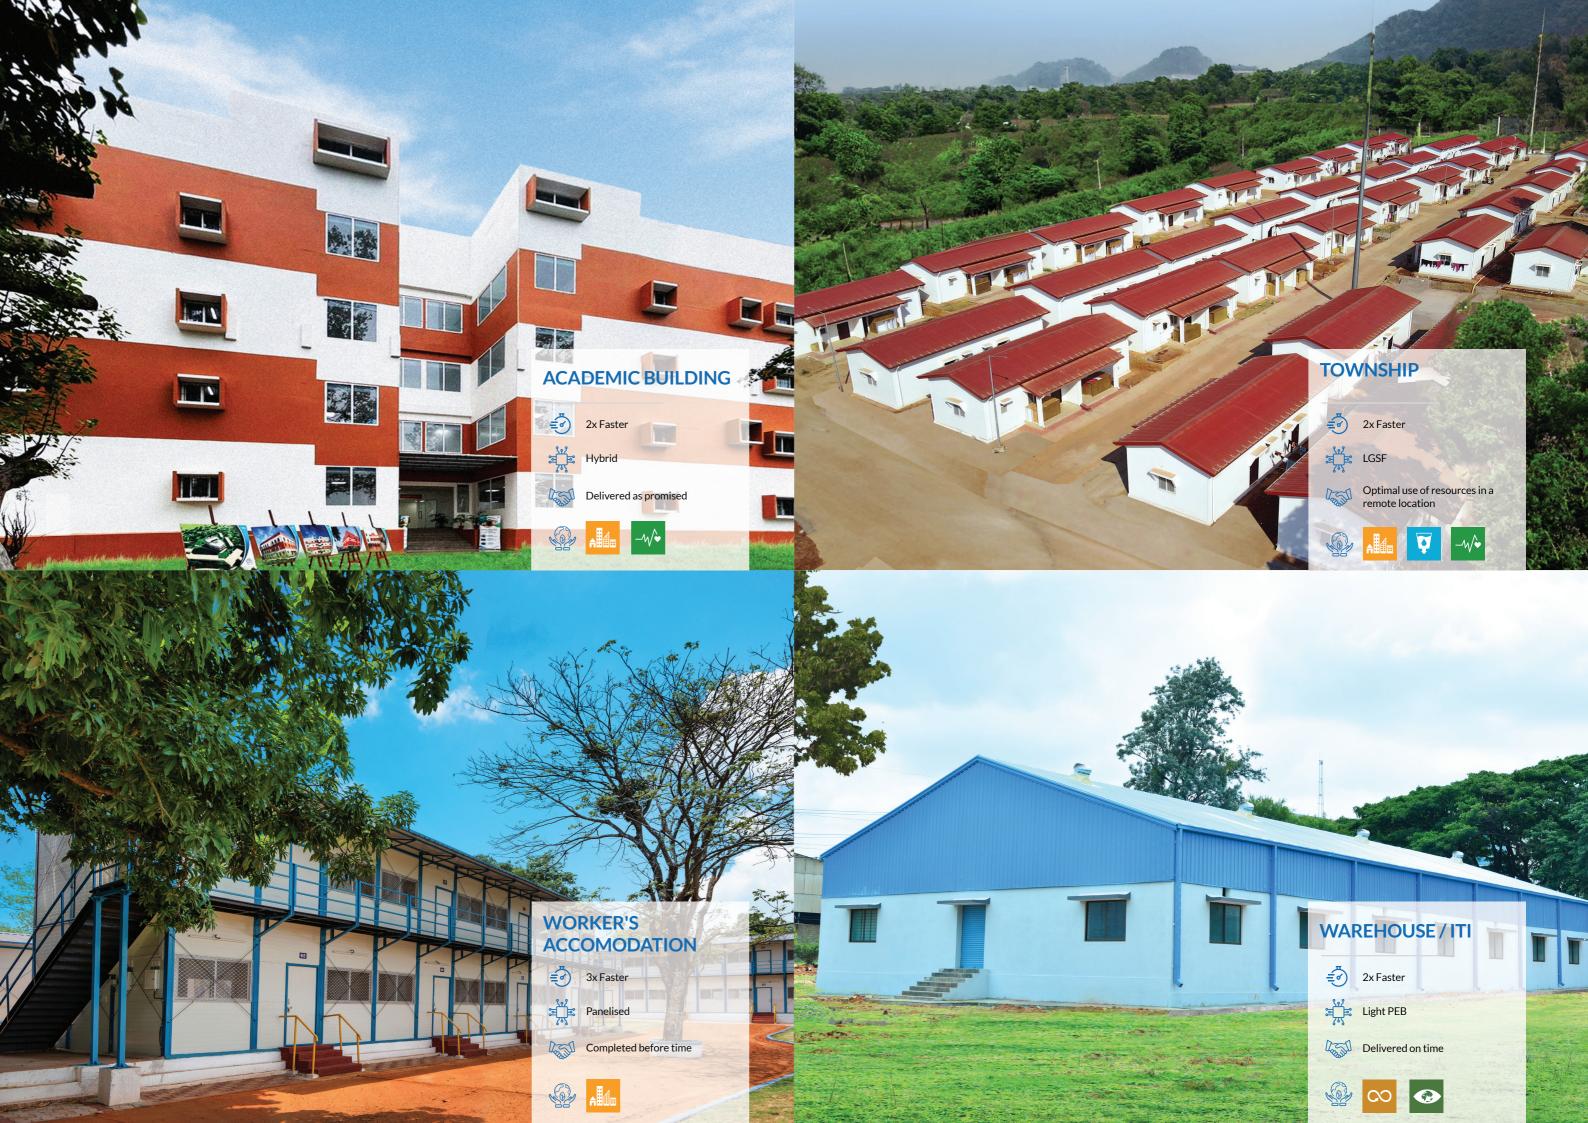

# RAPID, ROBUST, REVOLUTIONARY BUILDING SOLUTION

HabiNest is a unique Light Gauge Steel Frame (LGSF) solution by Nest-In from the house of Tata Steel. It is ideal for building industrial amenities, residential complexes, offices, community centres, schools, hospitals, and more.

## HABINEST CREATES A SMARTER LIFE

= 0

High Speed

Tough & Robust

Less On-Site Work

Serves B2B & B2G

**Industrial Amenities** 

Commercial Space

**Educational** Institute

**Hospitals** 

OFFICE COMPLEX Interior

IN & OUT STORES