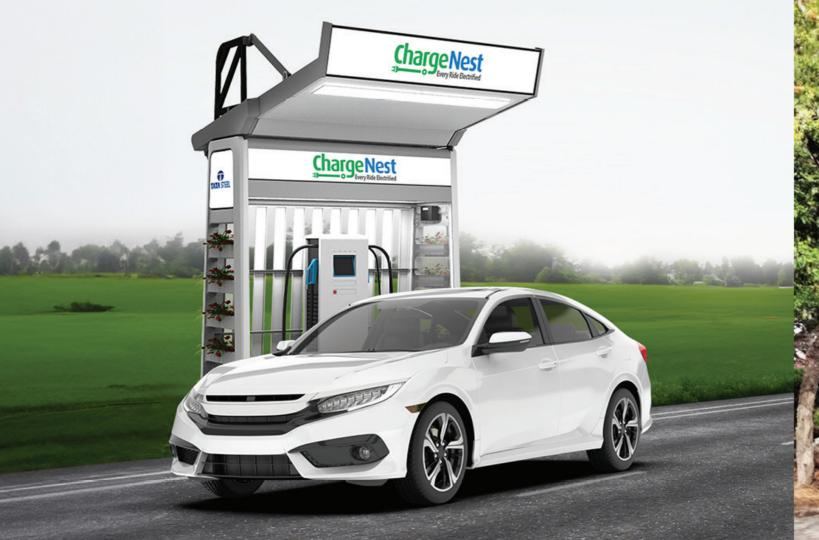

Charge Nest

Charge Nest

Û

Nest-In introduces ChargeNest as a ground-breaking solution that aims to create a greener tomorrow. ChargeNest is a sustainable electric vehicle charging station that is uniquely designed and can be used for both commercial and personal purposes. It can be easily integrated with a charging station hub, energy storage units and smart grid integration. The design stands out from traditional EV charging units and is available in three variants, Greeny, Diverge and Pro. Our charging infrastructure is the foundation for a more economical, environmentally friendly and effective electric vehicle ecosystem. The entire structure is made of steel and FRP material and has a superior finish, appearance and appeal.

### **CHARGENEST CREATES GREENER LIFE**

Sustainable: Integration of Solar Panels on the roof of the station

Customization (Size, Roof, Colour)

Corrosion Resistant Structure

Hassle-free Installation

Branding Space for Advertisements