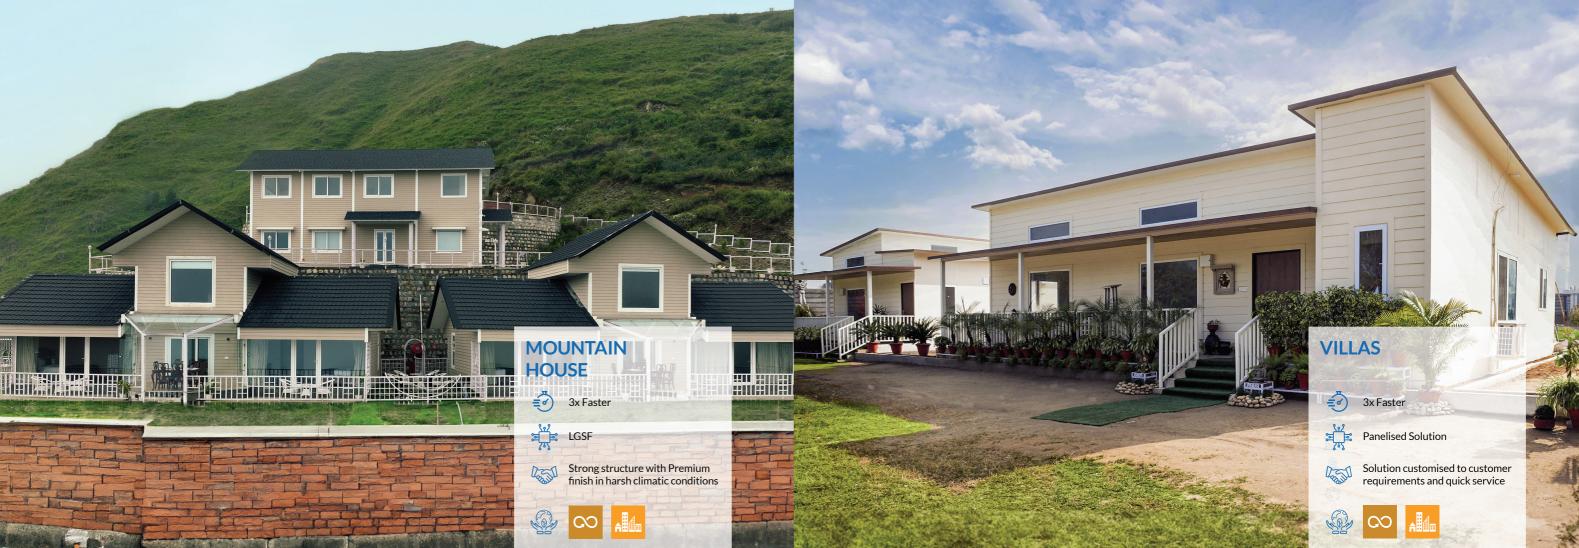

**Easily Portable** 

Robust & Durable

Highly Versatile

GUEST HOUSE WITH AMENITIES

Modular Steel Structure

Delivered on time with functionality of Relocation

10x Faster

Nestudio, Nest-In's range of premium prefabricated living solutions, enables you to create a premium living or working space with well-designed structures. It ensures maximum comfort and hassle-free installation, providing turnkey solutions with luxurious interiors and exteriors with a premium finish.

Construction

existing Soil, Seismic & Climatic Conditions

and interior finish with Designer Finish Steel

for better ambient conditions

Fire & Wind Resistant

**Termite Proof** 

Option for air conditioning, designer lighting etc.

One stop solution (includes Plumbing, Electrical and Civil work) **APPLICATIONS** 

**Farmhouse** & Vacation Home

**Activity and** Party room

Villa & **Bungalow** 

Rooftop Personal Office Resort & Cottage

**Rooftop House** (Extra Living Space)