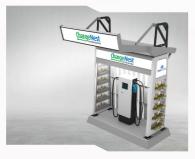

Charge Nest

Charge Nest

Û

Nest-In introduces ChargeNest as a ground-breaking solution that aims to create a greener tomorrow. ChargeNest is a sustainable electric vehicle charging station that is uniquely designed and can be used for both commercial and personal purposes. It can be easily integrated with a charging station hub, energy storage units and smart grid integration. The design stands out from traditional EV charging units and is available in three variants, Greeny, Diverge and Pro. Our charging infrastructure is the foundation for a more economical, environmentally friendly and effective electric vehicle ecosystem. The entire structure is made of steel and FRP material and has a superior finish, appearance and appeal.

### **CHARGENEST CREATES GREENER LIFE**

Sustainable: Integration of Solar Panels on the roof of the station

Customization (Size, Roof, Colour)

Corrosion Resistant Structure

Hassle-free Installation

Branding Space for Advertisements

## **CHARGENEST COMES IN POWERFUL AVATARS**

**Greeny Basement** 

**Greeny Short Roof** 

**Greeny Extended Roof** 

**Diverge Basement** 

**Diverge Short Roof** 

**Diverge Extended Roof** 