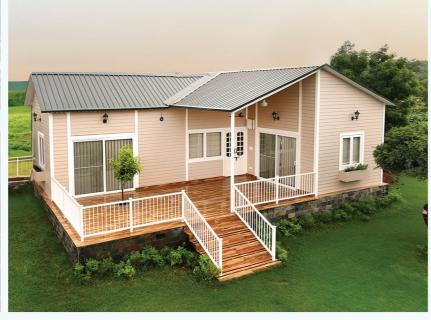

**Easily Portable** 

Robust & Durable

Highly Versatile

GUEST HOUSE WITH AMENITIES

Modular Steel Structure

Delivered on time with functionality of Relocation

10x Faster

Nestudio, Nest-In's range of premium prefabricated living solutions, enables you to create a premium living or working space with well-designed structures. It ensures maximum comfort and hassle-free installation, providing turnkey solutions with luxurious interiors and exteriors with a premium finish.

Construction

existing Soil, Seismic & Climatic Conditions

and interior finish with Designer Finish Steel

for better ambient conditions

Fire & Wind Resistant

**Termite Proof** 

Option for air conditioning, designer lighting etc.

One stop solution (includes Plumbing, Electrical and Civil work) **APPLICATIONS** 

**Farmhouse** & Vacation Home

**Activity and** Party room

Villa & **Bungalow** 

Rooftop Personal Office Resort & Cottage

**Rooftop House** (Extra Living Space)