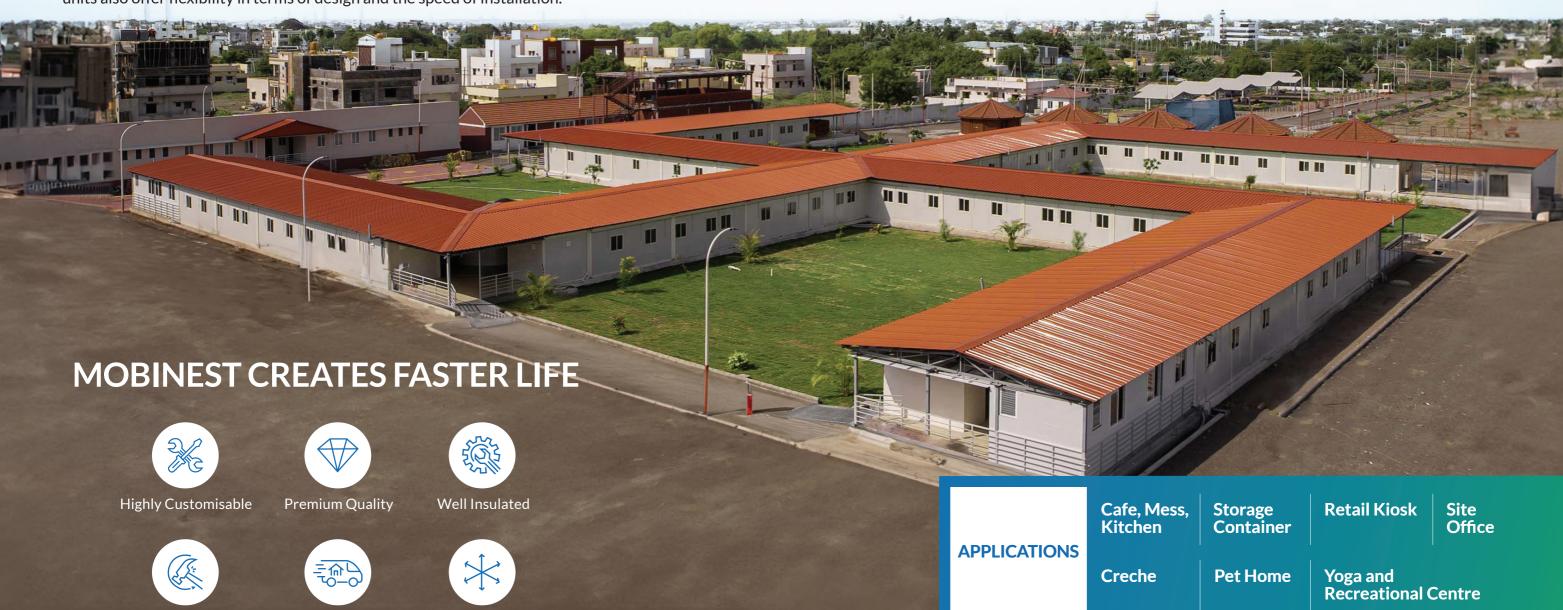

## **EASILY TRANSPORTABLE CABINS**

MobiNest is a range of portable steel cabins with high-quality insulation from Nest-In. These cabins come in customizable sizes and are designed to meet the fast-paced needs of the modern business and consumer world. The cabins are portable, easy to install, and can be relocated with ease, depending on the requirements.

MobiNest is most commonly used at on-site workspaces of manufacturing, mining, and construction sites. It can also serve as an effective housing and sanitation solution. The core structure is constructed from high-strength steel of various grades, depending on the specific requirements, and is provided with customizable composite insulation panels as well. MobiNest units also offer flexibility in terms of design and the speed of installation.