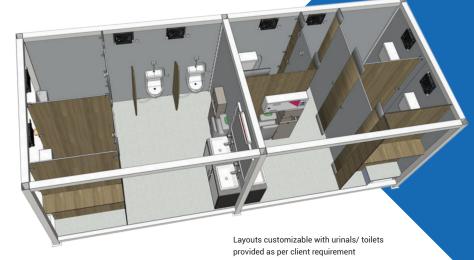

### **ADDITIONAL FEATURES** OF QUARANTINE CABIN

- Layout made as per Medical Guidance
- Provision of 5 Beds with Common Toilet for individuals under Quarantine
- Seating area for Attendants (optional)
- Internal Furnishing Optional

### **ADDITIONAL FEATURES OF ISOLATION CABIN**

- Layout made as per Medical Guidance
- ★ 3 Isolated Rooms with attached Toilets for Patients under Isolation
- Air-Lock Chamber at the Entrance
- Internal Furnishing Optional

Isolation Cabin Interior

Quarantine Cabin Interior