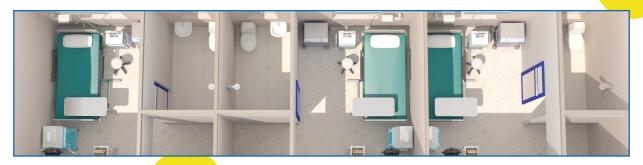

### **ADDITIONAL FEATURES OF ISOLATION CABIN**

- Layout made as per Medical Guidance
- ★ 3 Isolated Rooms with attached Toilets for Patients under Isolation
- Air-Lock Chamber at the Entrance
- Internal Furnishing Optional

Isolation Cabin Interior

Quarantine Cabin Interior