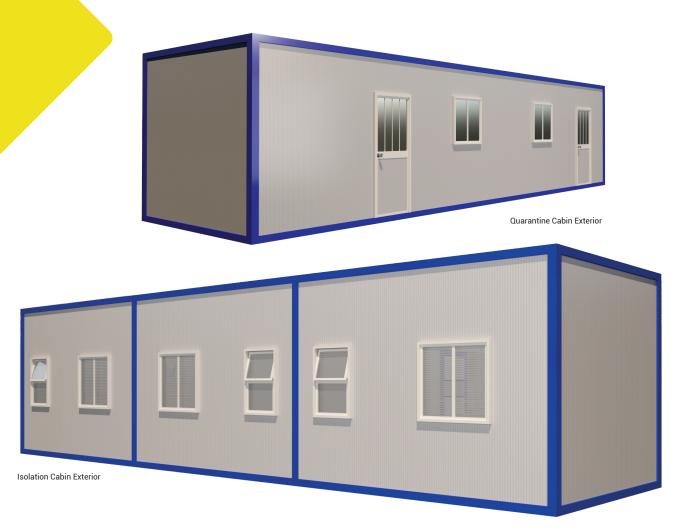

# **QUARANTINE & ISOLATION CABINS**

#### **SALIENT FEATURES**

- Complete, Ready-to-Use Cabins of size 40 x 10 x 8.5 Feet
- Insulated PPGI/FRP Sandwich Roof and Wall Panels, made with Tata Steel internal brands
- Factory Installed Doors & Windows, Concealed Electricals & Plumbing
- Provisions for HVAC, Sewage Outlet, Water & Power Inlets

### **ADDITIONAL FEATURES** OF QUARANTINE CABIN

- Layout made as per Medical Guidance
- Provision of 5 Beds with Common Toilet for individuals under Quarantine
- Seating area for Attendants (optional)
- Internal Furnishing Optional

### **ADDITIONAL FEATURES OF ISOLATION CABIN**

- Layout made as per Medical Guidance
- ★ 3 Isolated Rooms with attached Toilets for Patients under Isolation
- Air-Lock Chamber at the Entrance
- Internal Furnishing Optional