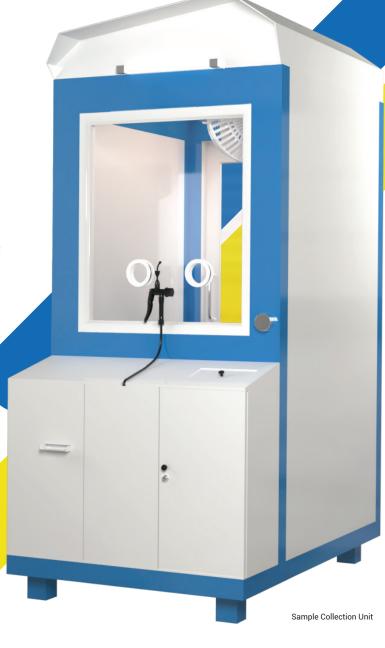

# **COVID-19 SWAB COLLECTION UNIT**

With the growing need to tackle the highly contagious aspect of the Covid-19 virus, it is critical that swab collection happens in a hassle-free and safe way. Which is why Nest-In has designed this Covid-19 swab collection kiosk that ensures a risk-free process without exposing the healthcare professional to risk of infection.

### **SPECIFICATIONS**

Overall dimensions: 1200 mm width x 1460 mm depth x 2525 mm height

→ Door size: 950 x 2020 mm

Standard glove ports: 6" glove ports

Mic-and-speaker system

Inbuilt disinfectant spray