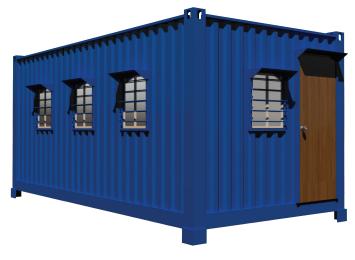

## **MULTI-PURPOSE PORTABLE CABINS**

MobiNest Portable Cabins from Nest-In can be easily customized for a variety of medical and sanitation requirements during the course of the COVID-19 Crisis.

Common applications are portable toilets, urgent ICU Cabins at hospitals which have run out of capacity and makeshift medical clinics and testing camps.

Nest-In Multi-Purpose Portable Cabin

# **CUSTOMIZED CONTAINER TOILETS**

A major application of the MobiNest Cabins comes in sanitation, a segment where Nest-In has tremendous expertise. Portable toilets, commonly supplied to industrial and construction sites, are highly relevant today as temporary sanitation units at isolation facilities.