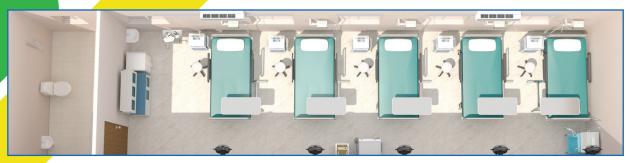

### **ADDITIONAL FEATURES** OF QUARANTINE CABIN

- Layout made as per Medical Guidance
- Provision of 5 Beds with Common Toilet for individuals under Quarantine
- Seating area for Attendants (optional)
- Internal Furnishing Optional

Isolation Cabin Interior

Quarantine Cabin Interior