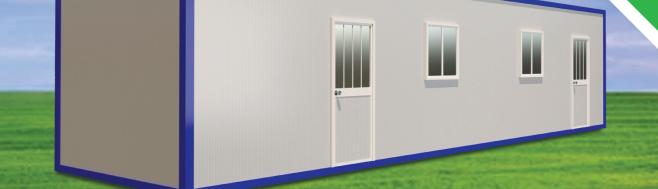

# **QUARANTINE & ISOLATION CABINS**

#### **SALIENT FEATURES**

- Complete, Ready-to-Use Cabins of size 40 x 10 x 8.5 Feet
- Insulated PPGI/FRP Sandwich Roof and Wall Panels, made with Tata Steel internal brands
- Factory Installed Doors & Windows, Concealed Electricals & Plumbing
- Provisions for HVAC, Sewage Outlet, Water & Power Inlets