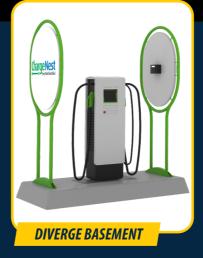

### **OTHER APPLICATIONS**

**GREENY BASEMENT** 

| GREENY  | $\checkmark$                  | $\checkmark$                                                | $\checkmark$                                      | $\checkmark$                   | $\checkmark$                                                      | $\checkmark$                            | $\checkmark$      | <b>✓</b>                                                      | $\checkmark$                             | $\checkmark$                                    |
|---------|-------------------------------|-------------------------------------------------------------|---------------------------------------------------|--------------------------------|-------------------------------------------------------------------|-----------------------------------------|-------------------|---------------------------------------------------------------|------------------------------------------|-------------------------------------------------|
| DIVERGE | <b>✓</b>                      | <b>✓</b>                                                    | <b>✓</b>                                          | <b>✓</b>                       |                                                                   | <b>✓</b>                                | $\checkmark$      | <b>✓</b>                                                      | $\checkmark$                             | <b>✓</b>                                        |
|         | UNIQUE & AESHTICALLY SUPERIOR | MODULAR - RE-CONFIGURABLE FOR INDOOR & OUTDOOR SITE DEMANDS | APPEAL WITH COLOUR, STRUCTURE AND LIGHTING PANELS | HASSLE<br>FREE<br>INSTALLATION | ENVIRONMENTAL FRIENDLY (PLANT HOLDERS PLACED ON BOTH SIDE FRAMES) | BRANDING SPACE<br>FOR<br>ADVERTISEMENTS | CORROSION<br>FREE | CUSTOMIZABLE (ROOFS CAN BE SHORTENED/REMOVED IF NOT REQUIRED) | APP FOR PAYMENT AND IDENTIFYING LOCATION | DESIGNED TO WITHSTAND A WIND SPEED OF 1 80KM/HR |