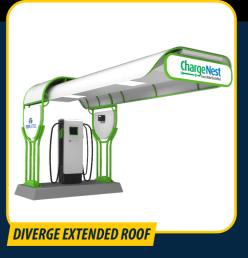

### **OTHER APPLICATIONS**

**GREENY BASEMENT** 

| GREENY  | $\checkmark$                  | $\checkmark$                                                | $\checkmark$                                      | $\checkmark$                   | $\checkmark$                                                      | $\checkmark$                            | $\checkmark$      | <b>✓</b>                                                      | $\checkmark$                             | $\checkmark$                                    |
|---------|-------------------------------|-------------------------------------------------------------|---------------------------------------------------|--------------------------------|-------------------------------------------------------------------|-----------------------------------------|-------------------|---------------------------------------------------------------|------------------------------------------|-------------------------------------------------|
| DIVERGE | <b>✓</b>                      | <b>✓</b>                                                    | <b>✓</b>                                          | <b>✓</b>                       |                                                                   | <b>✓</b>                                | $\checkmark$      | <b>✓</b>                                                      | $\checkmark$                             | <b>✓</b>                                        |
|         | UNIQUE & AESHTICALLY SUPERIOR | MODULAR - RE-CONFIGURABLE FOR INDOOR & OUTDOOR SITE DEMANDS | APPEAL WITH COLOUR, STRUCTURE AND LIGHTING PANELS | HASSLE<br>FREE<br>INSTALLATION | ENVIRONMENTAL FRIENDLY (PLANT HOLDERS PLACED ON BOTH SIDE FRAMES) | BRANDING SPACE<br>FOR<br>ADVERTISEMENTS | CORROSION<br>FREE | CUSTOMIZABLE (ROOFS CAN BE SHORTENED/REMOVED IF NOT REQUIRED) | APP FOR PAYMENT AND IDENTIFYING LOCATION | DESIGNED TO WITHSTAND A WIND SPEED OF 1 80KM/HR |