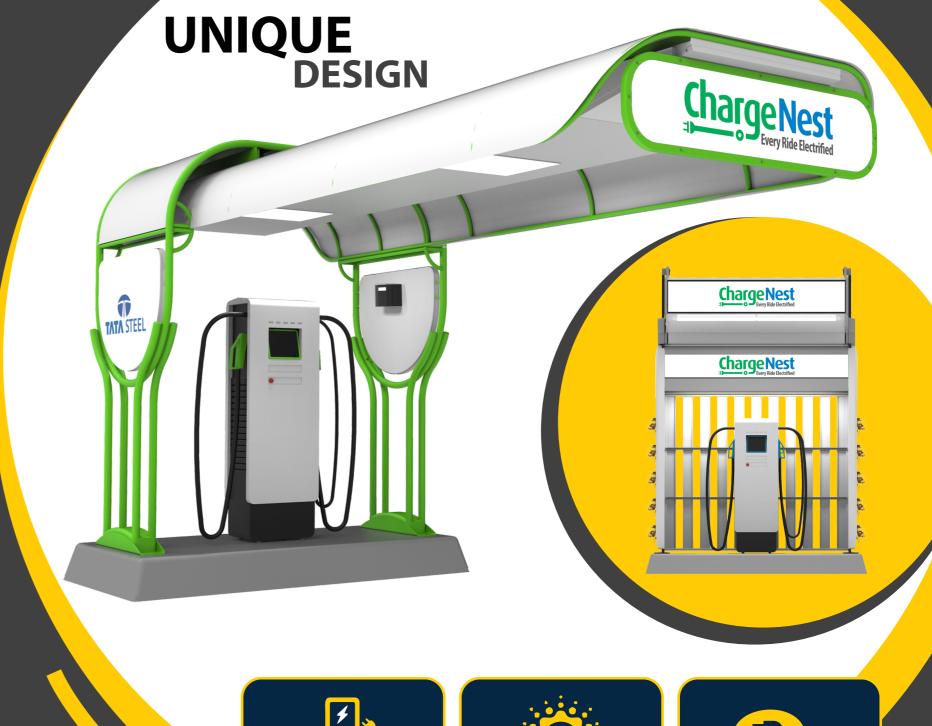

ChargeNest is a charging station. It allows plug-in electric vehicle charging.

Developed from high-quality FRP and steel materials, ChargeNest is a uniquely designed station to be used both for commercial and personal purposes.

A substitute for polluting automobiles, India is paving the way for electric vehicles. A resourceful electric vehicle charging station,
ChargeNest is the future.