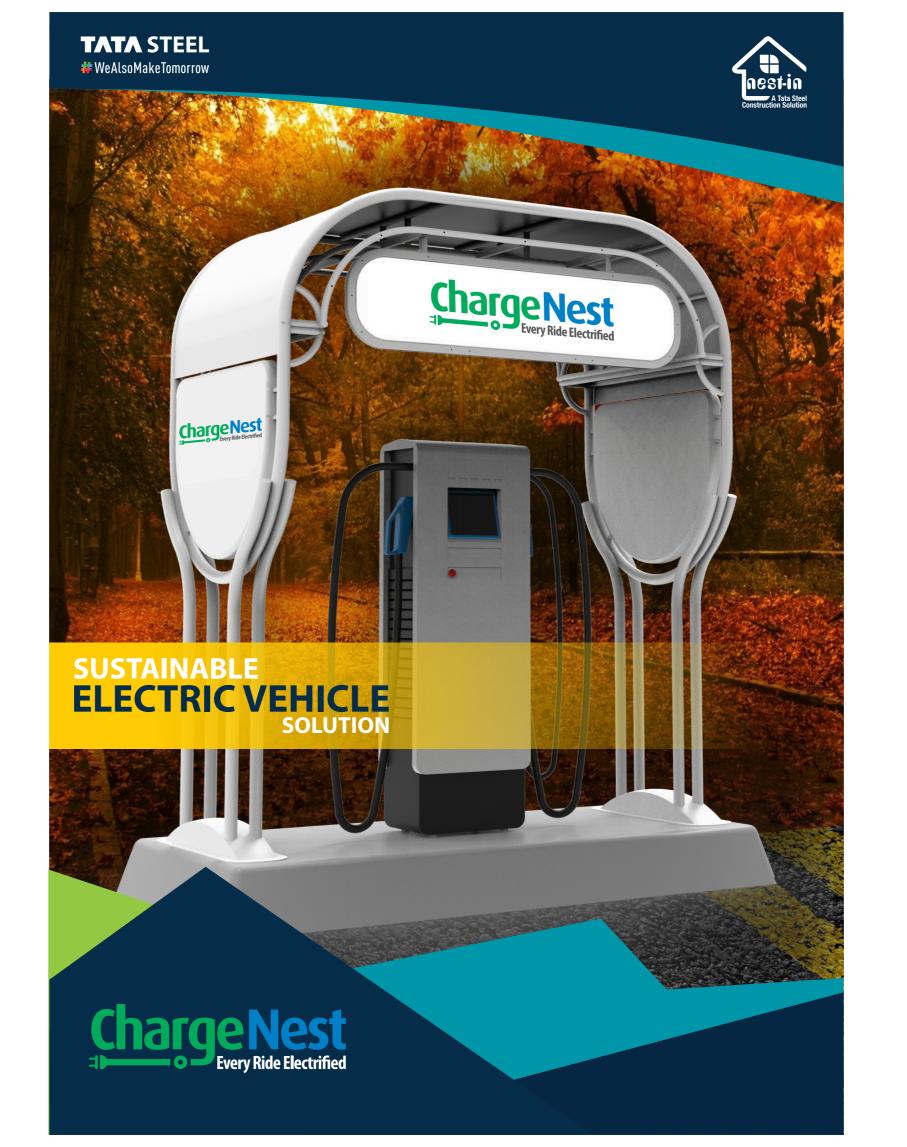

India is moving towards a sustainable electric vehicle solution to control the dangerously high vehicular pollution and Nest In has come up with a hassle free electric vehicle charging station solution to provide required charging infra to EV riders.

ChargeNest is a charging station. It allows plug-in electric vehicle charging.

Developed from high-quality FRP and steel materials, ChargeNest is a uniquely designed station to be used both for commercial and personal purposes.

A substitute for polluting automobiles, India is paving the way for electric vehicles. A resourceful electric vehicle charging station,
ChargeNest is the future.