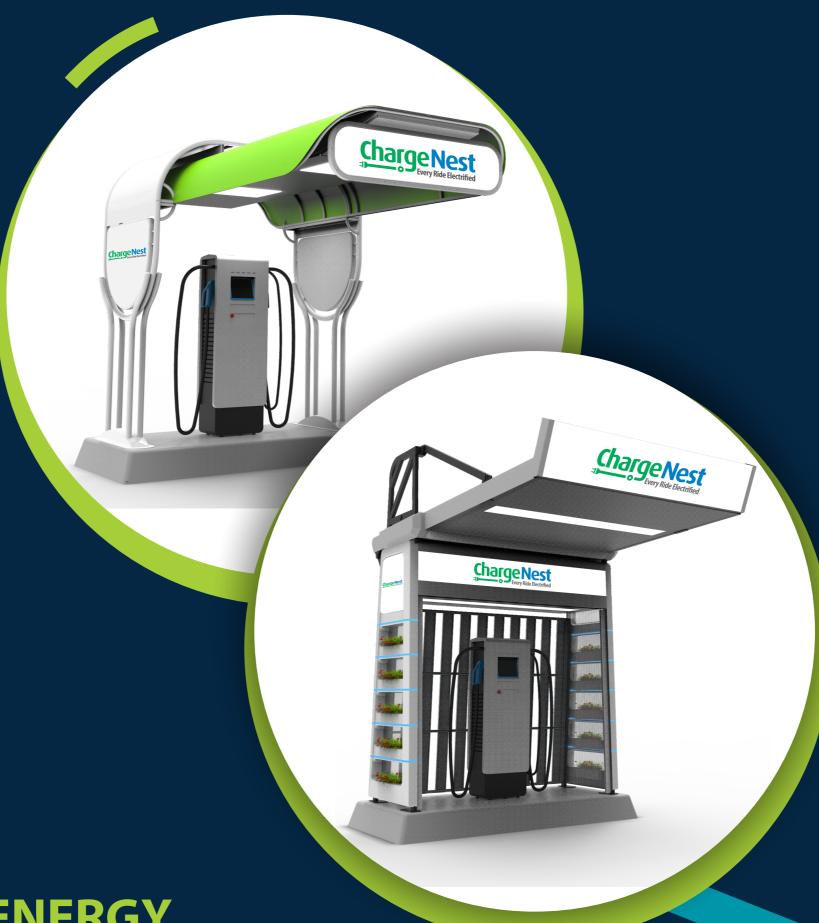

India is moving towards a sustainable electric vehicle solution to control the dangerously high vehicular pollution and Nest In has come up with a hassle free electric vehicle charging station solution to provide required charging infra to EV riders.

ChargeNest is a charging station. It allows plug-in electric vehicle charging.

Developed from high-quality FRP and steel materials, ChargeNest is a uniquely designed station to be used both for commercial and personal purposes.

Charger Integrated with Housing Shelter
A complete Solution