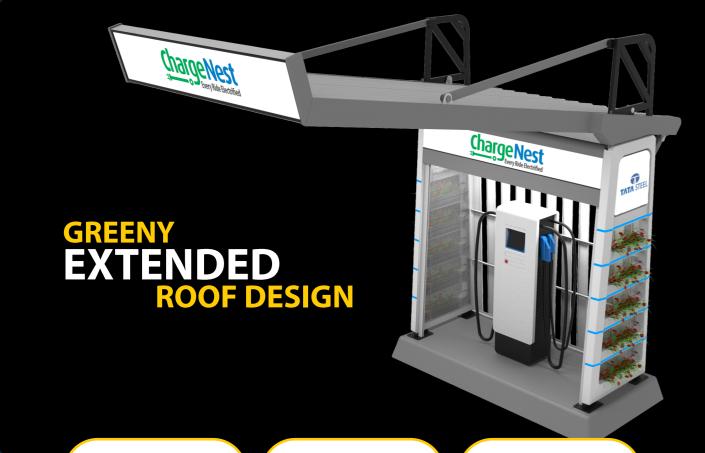

### **OTHER APPLICATIONS**

**GREENY BASEMENT** 

| GREENY  | $\checkmark$                  | $\checkmark$                                                | $\checkmark$                                      | $\checkmark$                   | $\checkmark$                                                      | $\checkmark$                            | $\checkmark$      | <b>✓</b>                                                      | $\checkmark$                             | $\checkmark$                                    |
|---------|-------------------------------|-------------------------------------------------------------|---------------------------------------------------|--------------------------------|-------------------------------------------------------------------|-----------------------------------------|-------------------|---------------------------------------------------------------|------------------------------------------|-------------------------------------------------|
| DIVERGE | <b>✓</b>                      | <b>✓</b>                                                    | <b>✓</b>                                          | <b>✓</b>                       |                                                                   | <b>✓</b>                                | $\checkmark$      | <b>✓</b>                                                      | $\checkmark$                             | <b>✓</b>                                        |
|         | UNIQUE & AESHTICALLY SUPERIOR | MODULAR - RE-CONFIGURABLE FOR INDOOR & OUTDOOR SITE DEMANDS | APPEAL WITH COLOUR, STRUCTURE AND LIGHTING PANELS | HASSLE<br>FREE<br>INSTALLATION | ENVIRONMENTAL FRIENDLY (PLANT HOLDERS PLACED ON BOTH SIDE FRAMES) | BRANDING SPACE<br>FOR<br>ADVERTISEMENTS | CORROSION<br>FREE | CUSTOMIZABLE (ROOFS CAN BE SHORTENED/REMOVED IF NOT REQUIRED) | APP FOR PAYMENT AND IDENTIFYING LOCATION | DESIGNED TO WITHSTAND A WIND SPEED OF 1 80KM/HR |