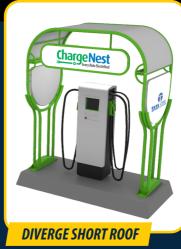

### **OTHER APPLICATIONS**

**GREENY BASEMENT** 

| GREENY  | $\checkmark$                  | $\checkmark$                                                | $\checkmark$                                      | $\checkmark$                   | $\checkmark$                                                      | $\checkmark$                            | $\checkmark$      | <b>✓</b>                                                      | $\checkmark$                             | $\checkmark$                                    |
|---------|-------------------------------|-------------------------------------------------------------|---------------------------------------------------|--------------------------------|-------------------------------------------------------------------|-----------------------------------------|-------------------|---------------------------------------------------------------|------------------------------------------|-------------------------------------------------|
| DIVERGE | <b>✓</b>                      | <b>✓</b>                                                    | <b>✓</b>                                          | <b>✓</b>                       |                                                                   | <b>✓</b>                                | $\checkmark$      | <b>✓</b>                                                      | $\checkmark$                             | <b>✓</b>                                        |
|         | UNIQUE & AESHTICALLY SUPERIOR | MODULAR - RE-CONFIGURABLE FOR INDOOR & OUTDOOR SITE DEMANDS | APPEAL WITH COLOUR, STRUCTURE AND LIGHTING PANELS | HASSLE<br>FREE<br>INSTALLATION | ENVIRONMENTAL FRIENDLY (PLANT HOLDERS PLACED ON BOTH SIDE FRAMES) | BRANDING SPACE<br>FOR<br>ADVERTISEMENTS | CORROSION<br>FREE | CUSTOMIZABLE (ROOFS CAN BE SHORTENED/REMOVED IF NOT REQUIRED) | APP FOR PAYMENT AND IDENTIFYING LOCATION | DESIGNED TO WITHSTAND A WIND SPEED OF 1 80KM/HR |