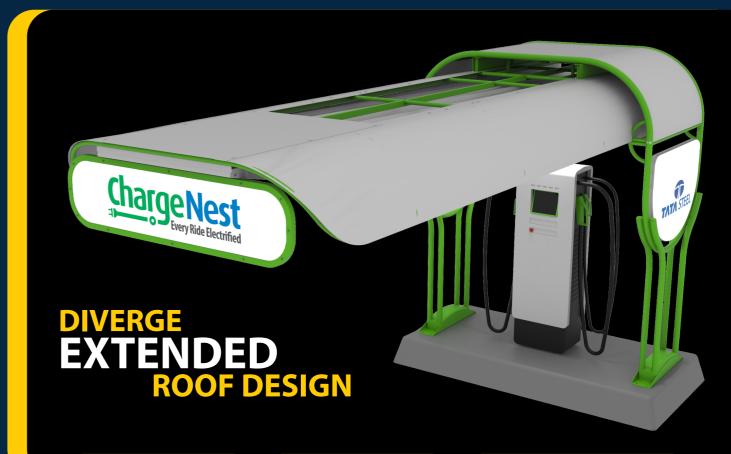

India is moving towards a sustainable electric vehicle solution to control the dangerously high vehicular pollution and Nest In has come up with a hassle free electric vehicle charging station solution to provide required charging infra to EV riders.

ChargeNest is a charging station. It allows plug-in electric vehicle charging.

Developed from high-quality FRP and steel materials, ChargeNest is a uniquely designed station to be used both for commercial and personal purposes.

A substitute for polluting automobiles, India is paving the way for electric vehicles. A resourceful electric vehicle charging station,
ChargeNest is the future.