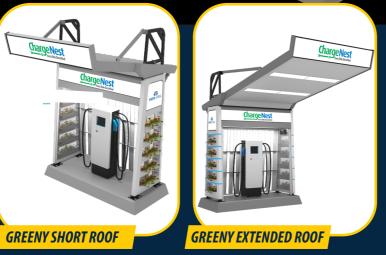

### **OTHER APPLICATIONS**

**GREENY BASEMENT** 

| GREENY  | $\checkmark$                  | $\checkmark$                                                | $\checkmark$                                      | $\checkmark$                   | $\checkmark$                                                      | $\checkmark$                            | $\checkmark$      | <b>✓</b>                                                      | $\checkmark$                             | $\checkmark$                                    |
|---------|-------------------------------|-------------------------------------------------------------|---------------------------------------------------|--------------------------------|-------------------------------------------------------------------|-----------------------------------------|-------------------|---------------------------------------------------------------|------------------------------------------|-------------------------------------------------|
| DIVERGE | <b>✓</b>                      | <b>✓</b>                                                    | <b>✓</b>                                          | <b>✓</b>                       |                                                                   | <b>✓</b>                                | $\checkmark$      | <b>✓</b>                                                      | $\checkmark$                             | <b>✓</b>                                        |
|         | UNIQUE & AESHTICALLY SUPERIOR | MODULAR - RE-CONFIGURABLE FOR INDOOR & OUTDOOR SITE DEMANDS | APPEAL WITH COLOUR, STRUCTURE AND LIGHTING PANELS | HASSLE<br>FREE<br>INSTALLATION | ENVIRONMENTAL FRIENDLY (PLANT HOLDERS PLACED ON BOTH SIDE FRAMES) | BRANDING SPACE<br>FOR<br>ADVERTISEMENTS | CORROSION<br>FREE | CUSTOMIZABLE (ROOFS CAN BE SHORTENED/REMOVED IF NOT REQUIRED) | APP FOR PAYMENT AND IDENTIFYING LOCATION | DESIGNED TO WITHSTAND A WIND SPEED OF 1 80KM/HR |