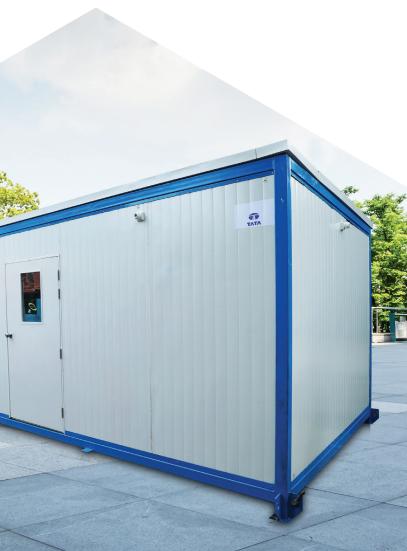

# **Easily Transportable Cabins**

MobiNest is a steel-based portable cabin solution from the house of Tata Steel Nest-In, which aims to make living spaces easy-to-install and highly mobile.

The MobiNest series consists of a range of portable cabins that can be customized as per the customer's needs. High-quality interior furnishing makes these cabins convenient and comfortable in any terrain.

MobiNest cabins are most commonly used as workspaces in off-route locations of manufacturing, mining and construction companies. They also serve as effective housing and sanitation solutions where the need arises.