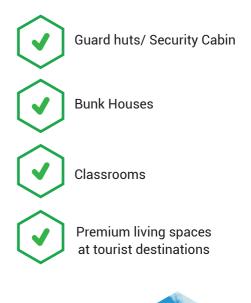

### **MobiNest Applications**

MobiNest cabins are most commonly used as workspaces in off-route locations of manufacturing, mining and construction companies. They also serve as effective housing and sanitation solutions where the need arises.