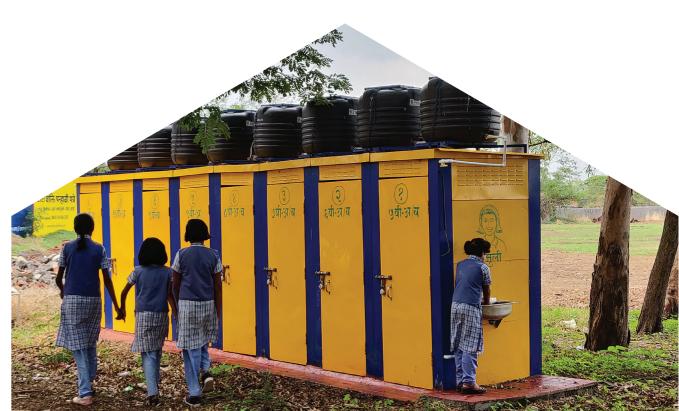

# **The One-Stop Sanitation Solution**

EzyNest is a modern, durable and secure one-stop sanitation solution. EzyNest modular toilets are thermally insulated, generate minimal construction waste, are equipped with waste management facilities, and large parts of the unit are recyclable.

The toilets are extremely easy and quick-to-construct and can be installed in the harshest of terrains and remotest of locations.

Our EzyNest Units are made of

### Available in the following sizes:

1. Standard Modular Toilet : 4x3 feet 2. Different-abled Friendly Modular Toilet : 6x4 feet