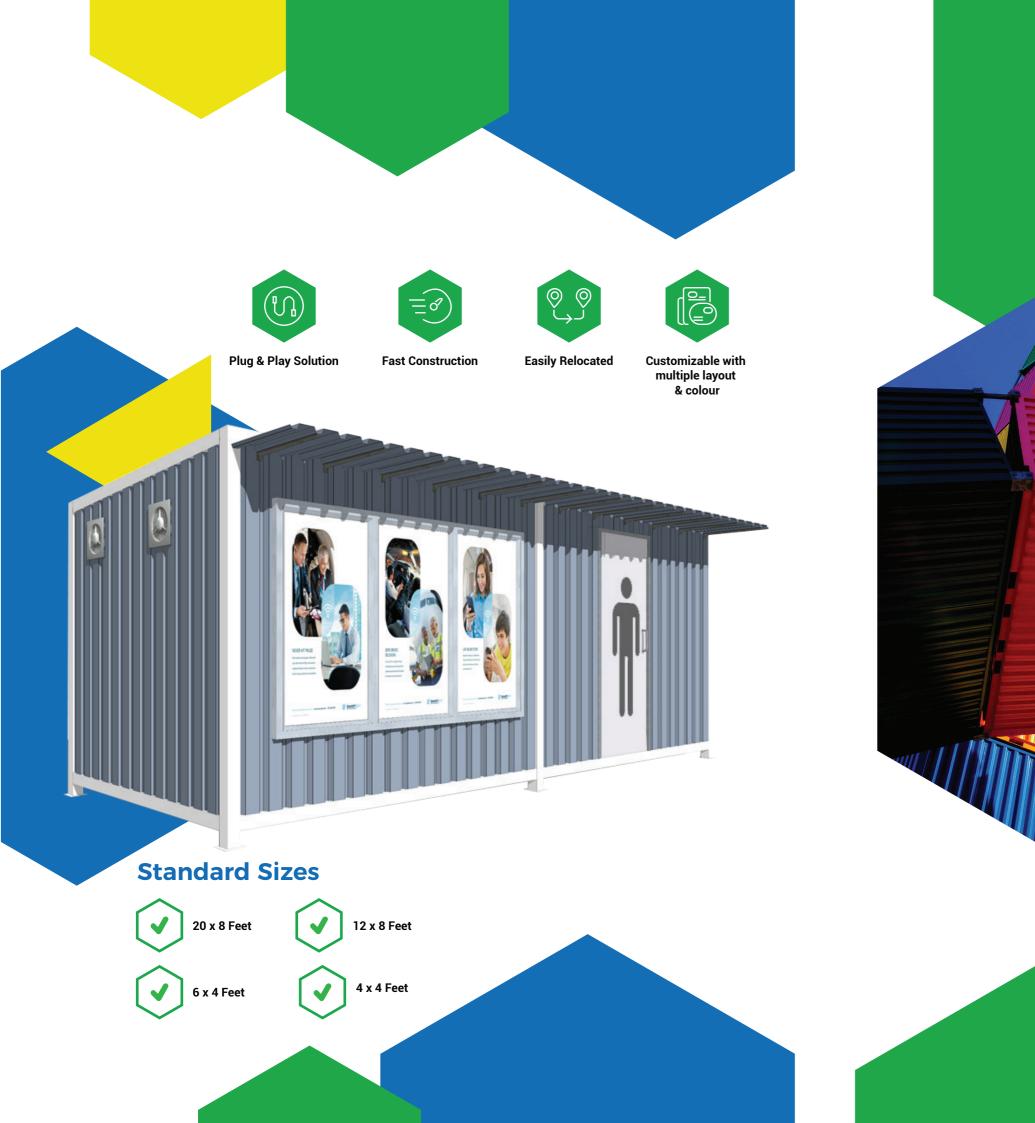

## NEST-IN PORTABLE CABIN SOLUTIONS

## **MOBINEST CREATES A BETTER** LIFE EVERYDAY THROUGH

**Highly Customizable** Multiple layout and colour options

Robust & Durable Durable and maintenance free

**High Tech** Readily integrated

### **MobiNest Applications**

# **Easily Transportable Cabins**

MobiNest is a steel-based portable cabin solution from the house of Tata Steel Nest-In, which aims to make living spaces easy-to-install and highly mobile.

The MobiNest series consists of a range of portable cabins that can be customized as per the customer's needs. High-quality interior furnishing makes these cabins convenient and comfortable in any terrain.

MobiNest cabins are most commonly used as workspaces in off-route locations of manufacturing, mining and construction companies. They also serve as effective housing and sanitation solutions where the need arises.