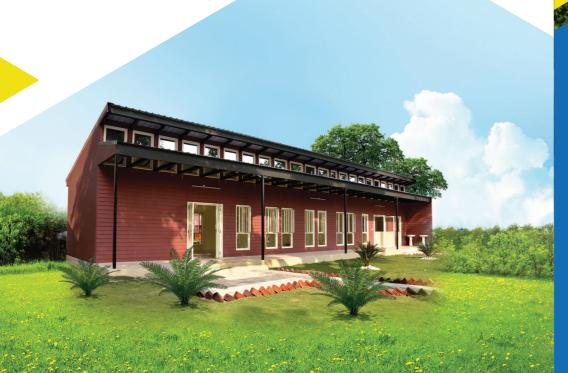

# The Rapid, Robust, Revolutionary Building Solution

HabiNest is a light gauge steel frame construction solution from the house of Tata Steel, suitable for building academic institutional structures like schools and hostels, plant offices, residential buildings, as well as other industrial amenities, community centres, mass housing, cafeterias and more.

Hassle-free, sturdy and of high quality, the HabiNest buildings are constructed in almost one-third the time it takes for conventional construction, provide more usable space and are suited for construction in difficult terrains as well.