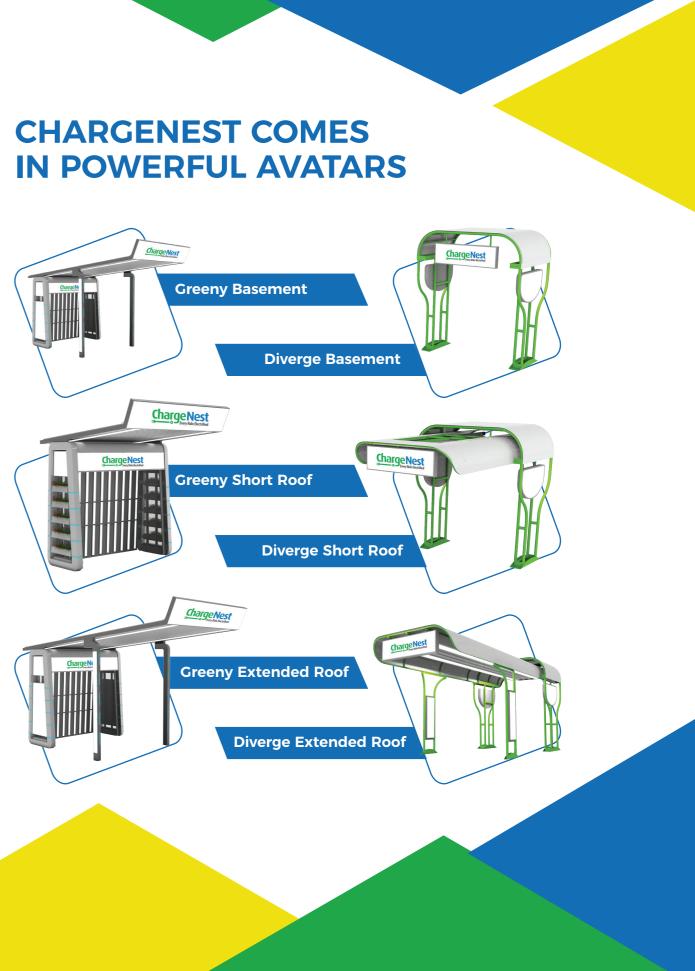

ChargeNest Every Ride Electrified

To meet this growing demand, Nest-In has designed and manufactured a new age EV charging solution using highest quality FRP and steel.

ChargeNest is a sustainable charging station that is compatible with both commercial and personal vehicles.

Foundation agnostic design

Modular: reconfigurable for indoor & outdoor site demands

Environment

Hassle-free installation

Corrosion-free

Customizable: Roofs can be shortened/ removed as per requirements

Designed to with stand wind speed of 180 km/hr

### CHARGENEST EXTENDED BAY

ChargeNest stations are expandable for easy customization.

chargeNest

chargeNest

chargeNest

argenest Every Ride Electrified

Charge Nest

chargeNest