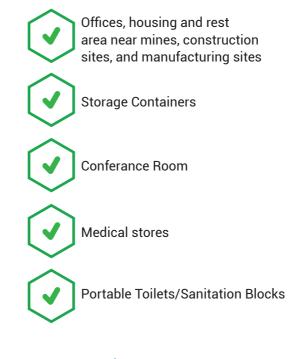

### **MobiNest Applications**

MobiNest cabins are most commonly used as workspaces in off-route locations of manufacturing, mining and construction companies. They also serve as effective housing and sanitation solutions where the need arises.