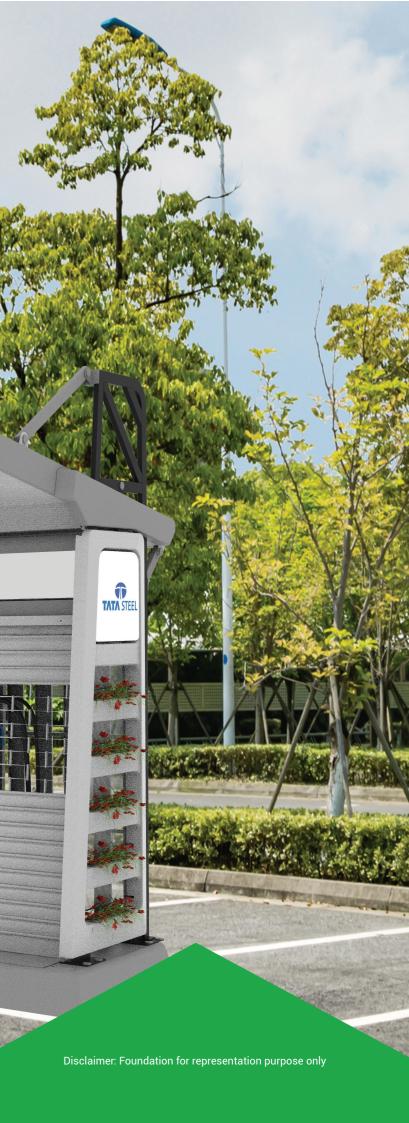

# **EXPERIENCE THE POWER OF CHARGENEST**

FEATURES

Unique and colourful

aesthetics, with

lighting panel

Branding space for advertisements

(0)

App integration for payments and location identification

ChargeNest Every Ride Electrified

To meet this growing demand, Nest-In has designed and manufactured a new age EV charging solution using highest quality FRP and steel.

ChargeNest is a sustainable charging station that is compatible with both commercial and personal vehicles.

Foundation agnostic design

Modular: reconfigurable for indoor & outdoor site demands

Environment

Hassle-free installation

Corrosion-free

Customizable: Roofs can be shortened/ removed as per requirements

Designed to with stand wind speed of 180 km/hr