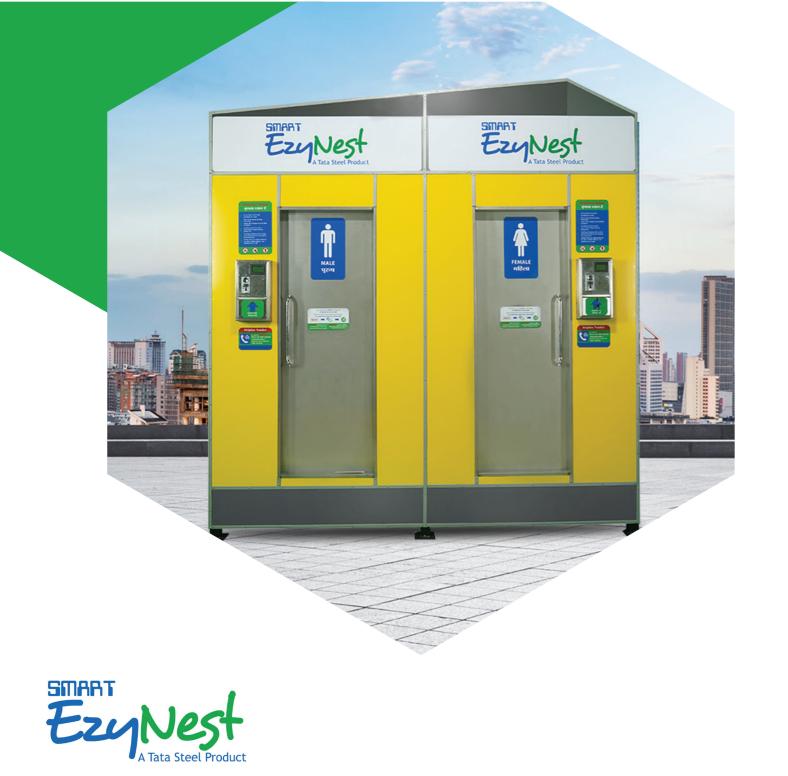

# **The One-Stop Sanitation Solution**

EzyNest is a modern, durable and secure one-stop sanitation solution. EzyNest modular toilets are thermally insulated, generate minimal construction waste, are equipped with waste management facilities, and large parts of the unit are recyclable.

The toilets are extremely easy and quick-to-construct and can be installed in the harshest of terrains and remotest of locations.

Our EzyNest Units are made of

### Available in the following sizes:

1. Standard Modular Toilet : 4x3 feet 2. Different-abled Friendly Modular Toilet : 6x4 feet