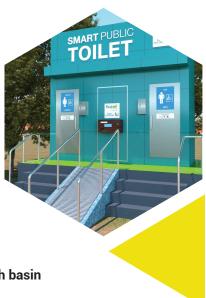

### **Automated Toilets**

Smart EzyNest is a range of automated modular toilets designed to provide a complete sanitation solution for the masses.

Smart EzyNest saves costs in operation and maintenance through employing state-of-the-art service methods.

The effectiveness of the solution can be attributed to its unique micro controller based electronic circuitry, vandal proof design, luxurious interiors and low operational costs.

**Automated Flush** Automatic pre & post flush

Easy to Maintain Easy to clean surface material & floor design

**Automated Shutdown** Automatic shutdown before resources finish

Theft Proof Vandal proof design

High wash basin