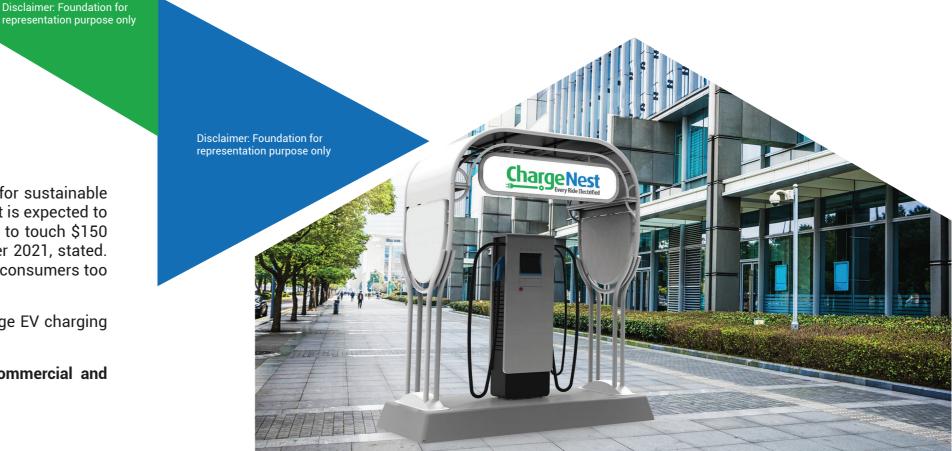

CHARGENEST SUSTAINABLE EV CHARGING STATION

# **EXPERIENCE THE POWER OF CHARGENEST**

FEATURES

Unique and colourful

aesthetics, with

lighting panel

Branding space for advertisements

(0)

App integration for payments and location identification

### **Sustainable EV Charging Station** by Nest-In from Tata Steel

ChargeNest Every Ride Electrified

To meet this growing demand, Nest-In has designed and manufactured a new age EV charging solution using highest quality FRP and steel.

ChargeNest is a sustainable charging station that is compatible with both commercial and personal vehicles.