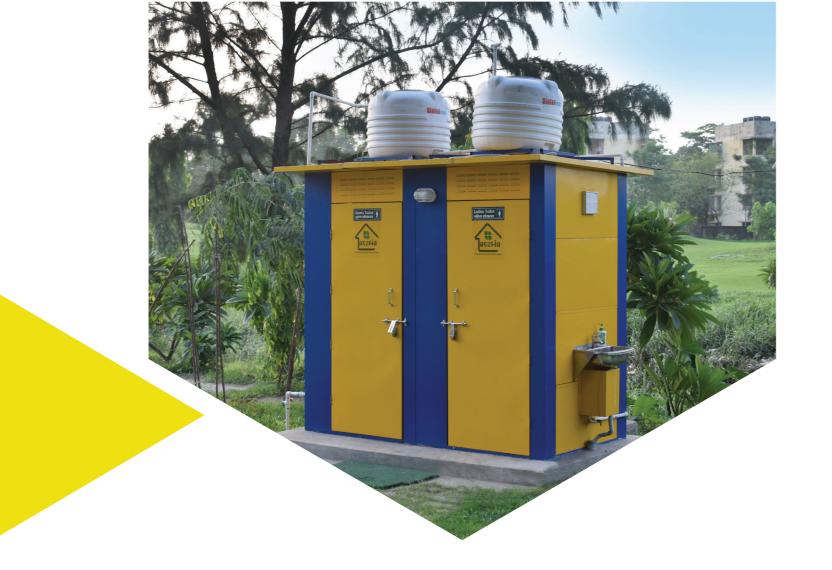

# **The One-Stop Sanitation Solution**

EzyNest is a modern, durable and secure one-stop sanitation solution. EzyNest modular toilets are thermally insulated, generate minimal construction waste, are equipped with waste management facilities, and large parts of the unit are recyclable.

The toilets are extremely easy and quick-to-construct and can be installed in the harshest of terrains and remotest of locations.

Our EzyNest Units are made of

### Available in the following sizes:

1. Standard Modular Toilet : 4x3 feet 2. Different-abled Friendly Modular Toilet : 6x4 feet