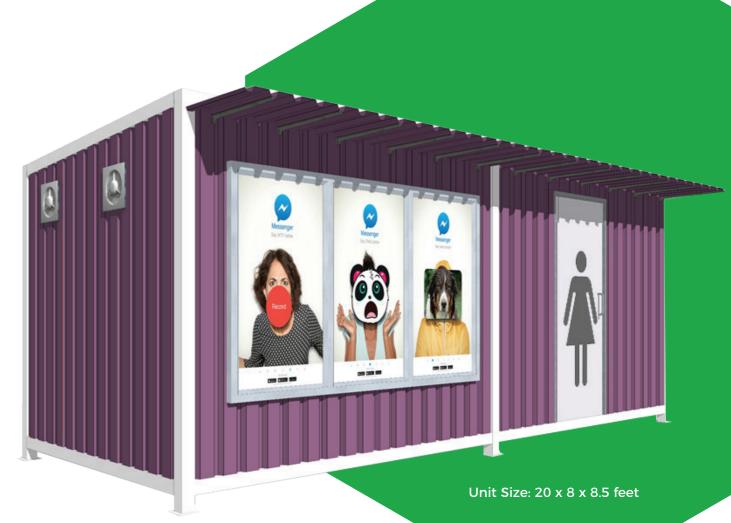

### **Cleanliness Meets Convenience**

Nest-In Portable Container Toilets combine the best of sanitation with unmatched portability. These can be extensively used at industrial construction sites, plants, public spaces and also has high relevance today as temporary sanitation units at isolation facilities.

### **KEY FEATURES**

Steel Cabin

**Complete Electricity** & Plumbing Fittings

Strong & **Durable Structure**  Low Maintenance

**Branded Internal** Fittings

Space for Ad Display

### No on-site erection or assembly required

### Thermally Insulated Structure

Weather Resistant