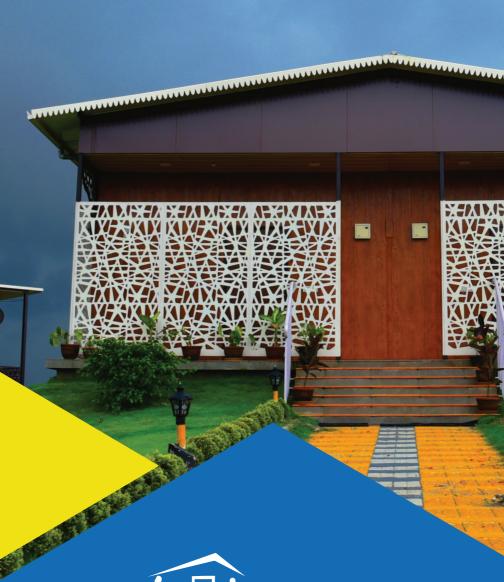

# The Rapid, Robust, Revolutionary Building Solution

HabiNest is a light gauge steel frame construction solution from the house of Tata Steel, suitable for building academic institutional structures like schools and hostels, plant offices, residential buildings, as well as other industrial amenities, community centres, mass housing, cafeterias and more.

Hassle-free, sturdy and of high quality, the HabiNest buildings are constructed in almost one-third the time it takes for conventional construction, provide more usable space and are suited for construction in difficult terrains as well.