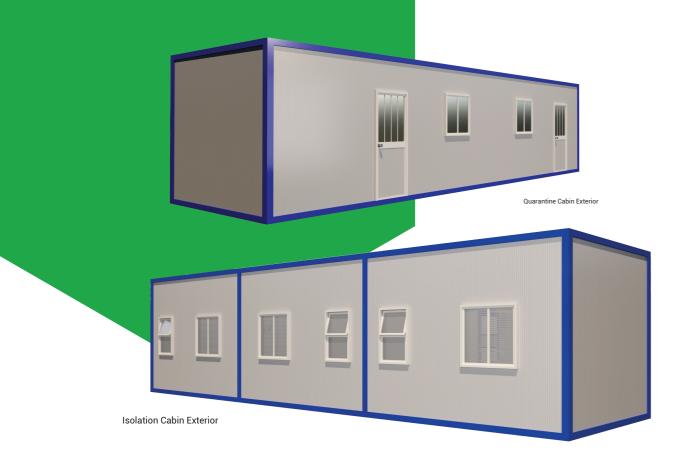

# **Quarantine & Isolation Cabins**

Complete ready-to-use cabins of size 40 x 10 x 8.5 feet

Insulated PPGI/FRP Sandwich Roof Panels, made with Tata Steel internal brands

Provisions for HVAC, Sewage Outlet, Water & Power Inlets

Factory Installed Doors & Windows, Concealed Electricals & Plumbing

### **Additional Features**

| Quarantine Cabin                       | Isolation Cabin                                                                             |
|----------------------------------------|---------------------------------------------------------------------------------------------|
| Layout made as per medical guidance    | Layout made as per medical guidance                                                         |
| Capacity of 5 beds and 1 common toilet | <ul> <li>3 isolated rooms with attached toilets<br/>for patients under isolation</li> </ul> |
| Seating area for attendants            | <ul> <li>Air-lock chamber at the entrance</li> </ul>                                        |
| ✔ Internal furnishing                  | Internal furnishing                                                                         |