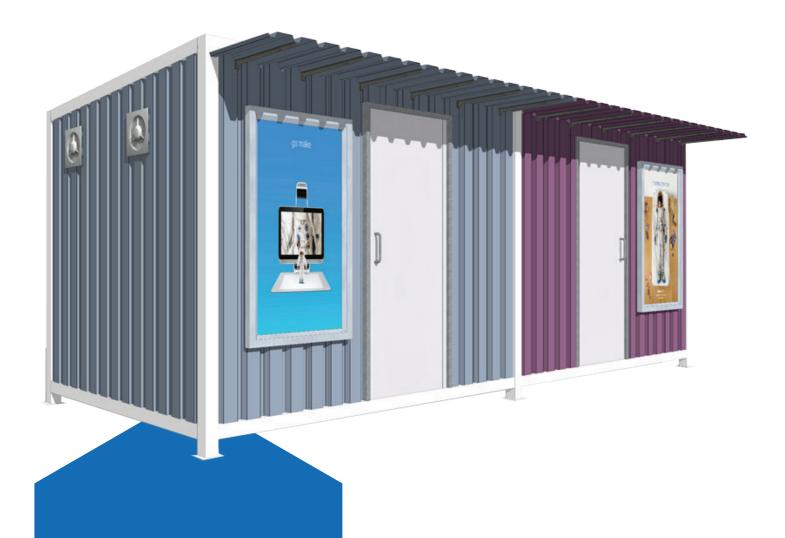

### **Cleanliness Meets Convenience**

Nest-In Portable Container Toilets combine the best of sanitation with unmatched portability. These can be extensively used at industrial construction sites, plants, public spaces and also has high relevance today as temporary sanitation units at isolation facilities.

### **KEY FEATURES**

Steel Cabin

**Complete Electricity** & Plumbing Fittings

Strong & **Durable Structure**  Low Maintenance

**Branded Internal** Fittings

Space for Ad Display

### No on-site erection or assembly required

### Thermally Insulated Structure

Weather Resistant